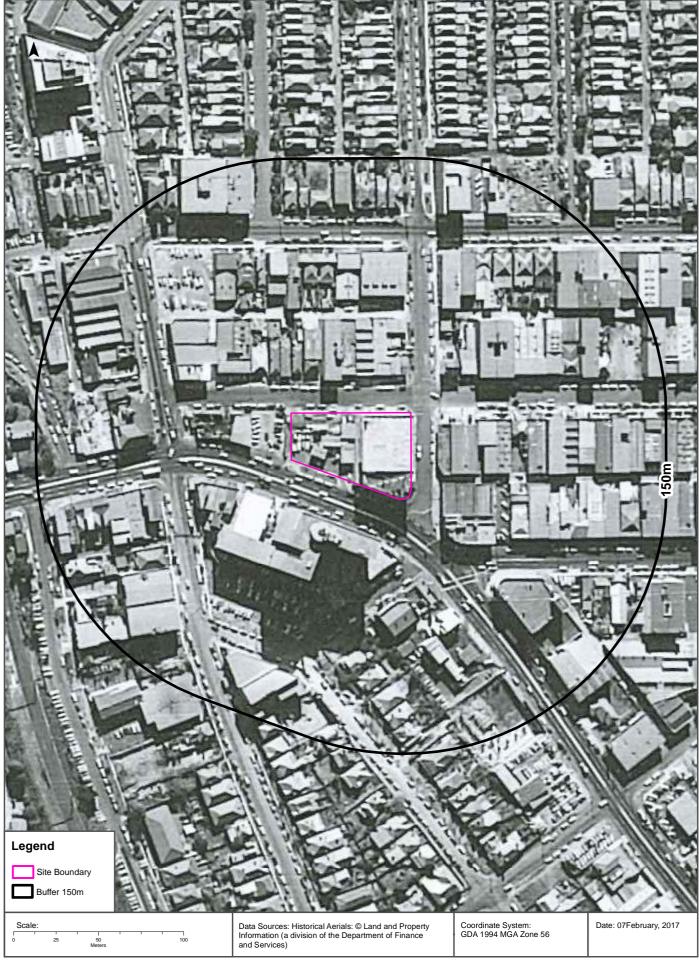

**Table 2: Aerial Photograph Review** 

| Year | Description of Immediate Site                                                                                                                                                                                                 | Description of Surrounding Area                                                                                                                                                                                                                                                                                                                                                                 |
|------|-------------------------------------------------------------------------------------------------------------------------------------------------------------------------------------------------------------------------------|-------------------------------------------------------------------------------------------------------------------------------------------------------------------------------------------------------------------------------------------------------------------------------------------------------------------------------------------------------------------------------------------------|
| 1943 | In 1943, the Site appears to be occupied by three residential properties, with some gardens also visible. The eastern most property has a smaller building, possibly a shed, located in the north eastern corner of the Site. | The surrounding area appears to be predominantly occupied by residential properties. There are some larger buildings, inferred commercial, located 150 m to the south east of the Site.  The North Shore railway line is located approximately 180 m to the west. Vacant land is located approximately 30 m to the south west.  The Pacific Highway runs along the southern border of the Site. |
| 1956 | The Site appears similar to that shown in the 1943 aerial image.                                                                                                                                                              | There are some changes noted in the surrounding area with the construction of                                                                                                                                                                                                                                                                                                                   |