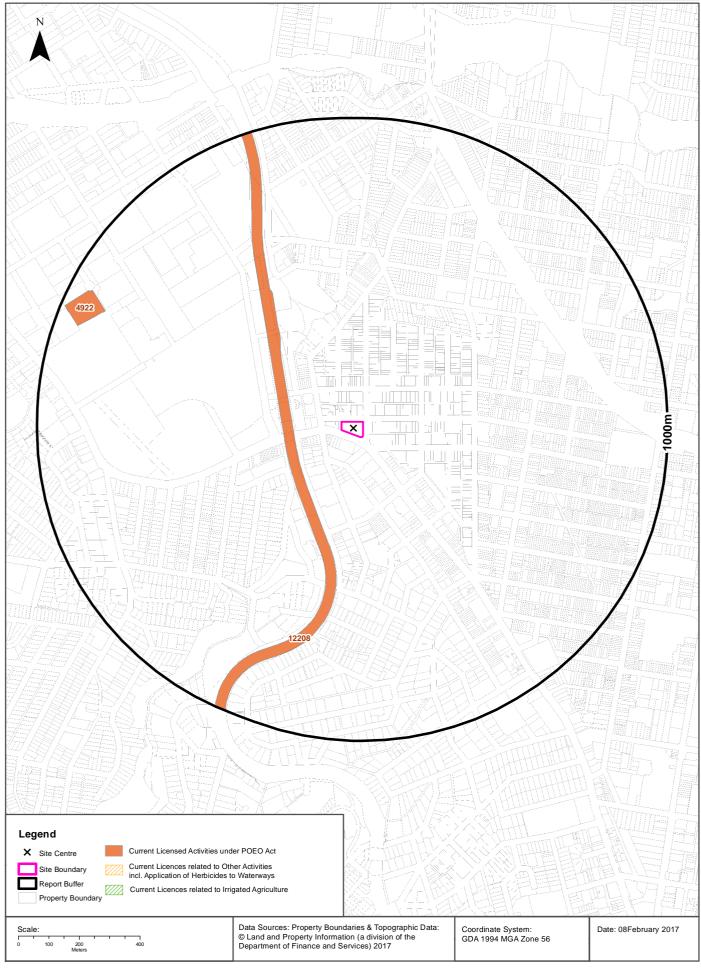

#### 5.4.1 Currently licenced activities

The NSW EPA maintains a public register of premises subject to an Environment Protection Licence (EPL) under the *Protection of the Environment Operations Act 1997* (the *POEO Act*). The searches performed in 2017 and 2021 indicated that there was one premise currently operating under an EPL within 500 m of the Site as detailed in Table 4.

<sup>&</sup>lt;sup>2</sup> https://www.legislation.nsw.gov.au/view/html/inforce/current/epi-2013-0411/maps

10

Table 4: Licensed activities under the POEO Act 1997

| EPL   | Name                                         | Address                                | Activity                         | Distance | Direction |
|-------|----------------------------------------------|----------------------------------------|----------------------------------|----------|-----------|
| 12208 | North Shore<br>Train Line<br>(Sydney Trains) | PO Box K349,<br>Haymarket,<br>NSW 1238 | Railway<br>systems<br>activities | 157 m    | West      |

Based on the information in Table 4, the risk presented from the licensed activity is considered to be low due to the nature of the activity and the distance from the Site.