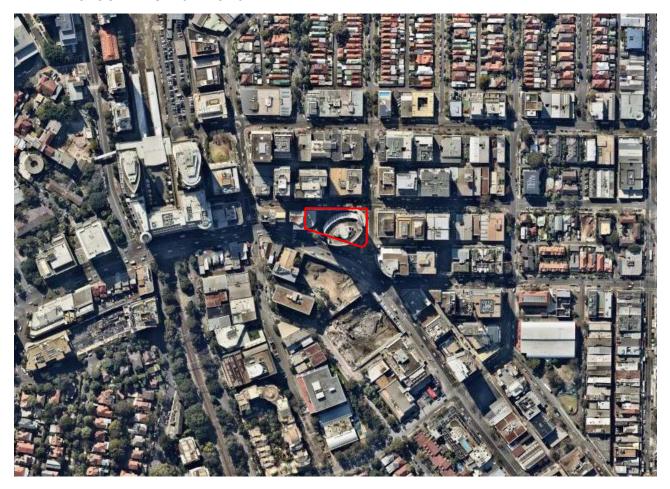

A Site location plan<sup>1</sup> is presented in Figure 1.

Figure 1: Site Area

## 2.1 Site Location and Setting

Site location and setting details are provided in Table 1. A Site location plan is presented in Figure 1.

**Table 1: Summary of Site Details** 

| Item                               | Description                                                                                                                                                                                                                                                                                                                                                                                                                                                                                                        |
|------------------------------------|--------------------------------------------------------------------------------------------------------------------------------------------------------------------------------------------------------------------------------------------------------------------------------------------------------------------------------------------------------------------------------------------------------------------------------------------------------------------------------------------------------------------|
| Site Identifier                    | 601 Pacific Highway                                                                                                                                                                                                                                                                                                                                                                                                                                                                                                |
| Address                            | 601 Pacific Highway, St Leonards, NSW 2065                                                                                                                                                                                                                                                                                                                                                                                                                                                                         |
| Approximate Site Area              | Approximately 2,800 m <sup>2</sup> . Refer to Figure 1.                                                                                                                                                                                                                                                                                                                                                                                                                                                            |
| Legal Description                  | Lot 71 in Deposited Plan 749690                                                                                                                                                                                                                                                                                                                                                                                                                                                                                    |
| Council                            | North Sydney                                                                                                                                                                                                                                                                                                                                                                                                                                                                                                       |
| Zoning                             | B3 – Commercial Core                                                                                                                                                                                                                                                                                                                                                                                                                                                                                               |
| Current Site occupier and Site use | The Site is currently occupied by office and retail space as well as basement car parking. The main tenant for this building is IBM.                                                                                                                                                                                                                                                                                                                                                                               |
| Site features and configuration    | The building currently holds 13 levels of office space, two retail areas and a basement car park for 158 spaces. The main office block occupies the eastern portion of the Site with open space between it and the main entrance to the underground car parking in the western portion. There is also a café located adjacent to the underground car park entrance. The open space is characterised by limited vegetation in dedicated areas and brick paving which is set approximately 2.0 m above street level. |
| Adjacent Land Use                  | North: Atchison Street, then commercial buildings, then a residential area further to the north.  South: Pacific Highway, then commercial properties.  East: Mitchell Street, then commercial properties.  West: Commercial buildings then St Leonards train station, then Royal North Shore Hospital.                                                                                                                                                                                                             |
| Surrounding Land Use               | The wider surrounding area is characterised by a mixture of commercial premises and residential housing. Commercial premises surround the Site and extent further to the east, south east and south. Residential properties are located approximately 200 m to the north and east.                                                                                                                                                                                                                                 |
| Sensitive receptors                | <ul> <li>Childcare centre located approximately 260 m to the west of the Site;</li> <li>Childcare centre located approximately 185 m to the south west of the Site;</li> <li>Gore Hill Park is located approximately 400 m to the west of the</li> </ul>                                                                                                                                                                                                                                                           |
|                                    | Site;  Oyster Cove, which runs into Sydney Harbour, is located approximately 1.8 km to the south of the Site.                                                                                                                                                                                                                                                                                                                                                                                                      |