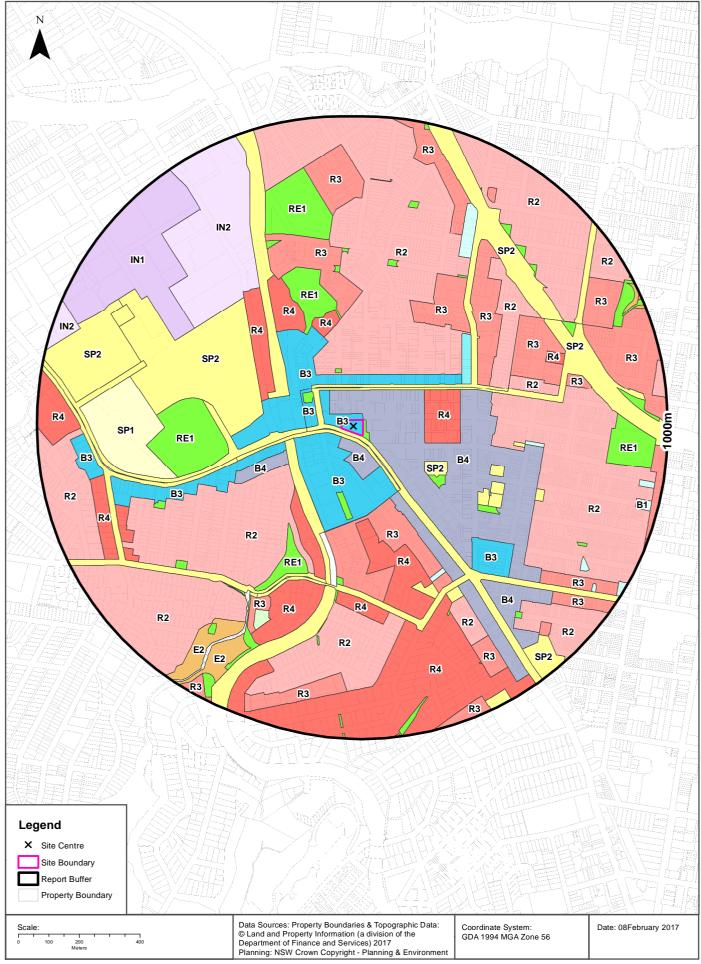

## 2.1 Site Location and Setting

Site location and setting details are provided in Table 1. A Site location plan is presented in Figure 1.

**Table 1: Summary of Site Details** 

| Item                               | Description                                                                                                                                                                                                                                                                                                                                                                                                                                                                                                        |
|------------------------------------|--------------------------------------------------------------------------------------------------------------------------------------------------------------------------------------------------------------------------------------------------------------------------------------------------------------------------------------------------------------------------------------------------------------------------------------------------------------------------------------------------------------------|
| Site Identifier                    | 601 Pacific Highway                                                                                                                                                                                                                                                                                                                                                                                                                                                                                                |
| Address                            | 601 Pacific Highway, St Leonards, NSW 2065                                                                                                                                                                                                                                                                                                                                                                                                                                                                         |
| Approximate Site Area              | Approximately 2,800 m <sup>2</sup> . Refer to Figure 1.                                                                                                                                                                                                                                                                                                                                                                                                                                                            |
| Legal Description                  | Lot 71 in Deposited Plan 749690                                                                                                                                                                                                                                                                                                                                                                                                                                                                                    |
| Council                            | North Sydney                                                                                                                                                                                                                                                                                                                                                                                                                                                                                                       |
| Zoning                             | B3 – Commercial Core                                                                                                                                                                                                                                                                                                                                                                                                                                                                                               |
| Current Site occupier and Site use | The Site is currently occupied by office and retail space as well as basement car parking. The main tenant for this building is IBM.                                                                                                                                                                                                                                                                                                                                                                               |
| Site features and configuration    | The building currently holds 13 levels of office space, two retail areas and a basement car park for 158 spaces. The main office block occupies the eastern portion of the Site with open space between it and the main entrance to the underground car parking in the western portion. There is also a café located adjacent to the underground car park entrance. The open space is characterised by limited vegetation in dedicated areas and brick paving which is set approximately 2.0 m above street level. |
| Adjacent Land Use                  | North: Atchison Street, then commercial buildings, then a residential area further to the north.  South: Pacific Highway, then commercial properties.  East: Mitchell Street, then commercial properties.  West: Commercial buildings then St Leonards train station, then Royal North Shore Hospital.                                                                                                                                                                                                             |
| Surrounding Land Use               | The wider surrounding area is characterised by a mixture of commercial premises and residential housing. Commercial premises surround the Site and extent further to the east, south east and south. Residential properties are located approximately 200 m to the north and east.                                                                                                                                                                                                                                 |
| Sensitive receptors                | <ul> <li>Childcare centre located approximately 260 m to the west of the Site;</li> <li>Childcare centre located approximately 185 m to the south west of the Site;</li> <li>Gore Hill Park is located approximately 400 m to the west of the</li> </ul>                                                                                                                                                                                                                                                           |
|                                    | Site;  Oyster Cove, which runs into Sydney Harbour, is located approximately 1.8 km to the south of the Site.                                                                                                                                                                                                                                                                                                                                                                                                      |

#### 5.1 Local Council

North Sydney Council was not directly contacted during the PSI. Relevant information from the North Sydney LEP 2013<sup>2</sup> and North Sydney Council website was reviewed as well as the information included in Appendix A. The review indicated that the Site is not located within a flood zone, is not the location of a Heritage item and is not located in a Natural Resources Sensitivity area.