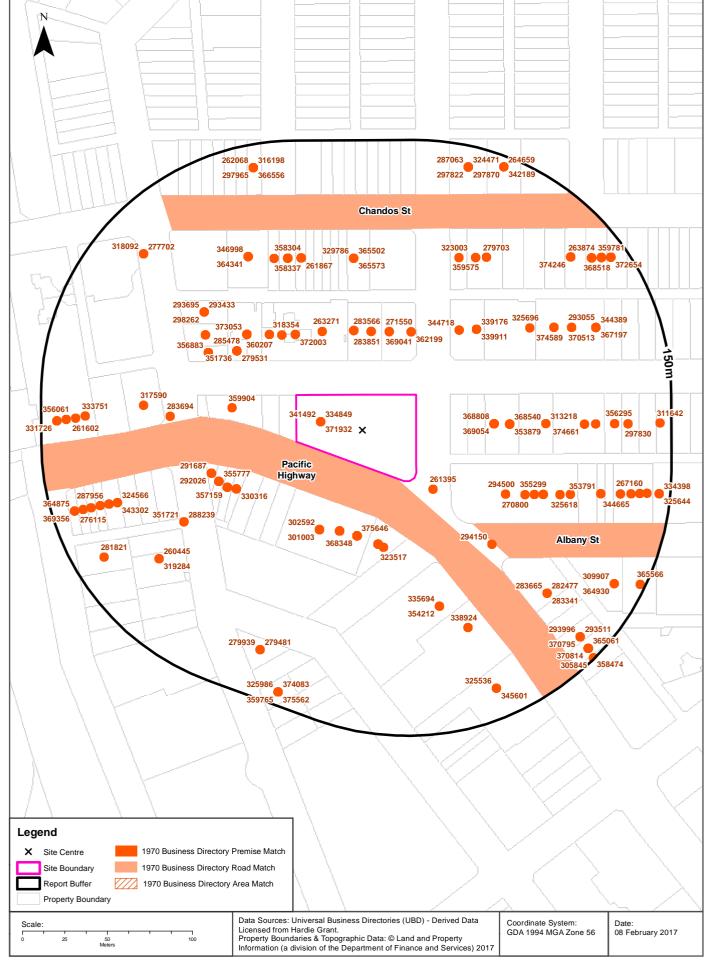

## 5.6 Historical Business Directory Review

A review of the historical business directories included in Appendix A covering 1950 to 1990 identified the following:

- Scrap metal merchants (1950 and 1970) located 36 m to the west;
- Chemical/chemists/emulsion manufacturers (1950) located 38 m to the south;
- 2 x dry cleaners, pressers & dryers (1950) located approximately 100 m and 102 m to the west and south east respectively;
- Motor service station, tyre/tube dealers, welders-electric (1970) identified as being on Site;
- Upholsterers (1970) located 34 m to the north west;
- Motor garages and engineers, motor engine reconditioners, spare parts (1970) located 36 m to the north;
- Textile manufacturers/suppliers (1970) located 38 m to the south;
- Printers (1970) located 38 m to the south;
- Paint anti-corrosive manufacturers, marine paint (1970) located 38 m to the south;

- Insecticide manufacturers (1970) located 104 m to the south west;
- Motor garage and service stations (1990) Shell St. Leonards Service Station (611 Pacific Highway) –
   identified as being on Site;
- Sheet metal workers (1990) located 44 m to the east; and
- Printers (lithographic) (1990) located 96 m to the north west.

The majority of the historical nearby land uses would result in an increased risk of ground contamination. However, many of these are considered to present a low risk due to distance from the Site and as they were located hydraulically down-gradient from the Site.

The Shell Service Station at 611 Pacific Highway, identified in the 1970 historical business directory, appears to be located within the current Site boundary. The historical aerial imagery shows smaller buildings and structures located on the western half of the Site which may indicate its use for such purposes. These buildings and structures were first identifiable on the 1961 aerial imagery which corresponds to the inclusion of the service station in the 1970 historical business directory. By 1991 these smaller buildings and structures were not shown on the aerial imagery with the current multi-storey building shown. There are inherent risks associated with the use of a portion of the Site as a service station which typically have underground storage tanks (USTs) and associated pipework. There is also the potential for on-site vehicle repairs which may have required the use of an inspection pit and the presence of a waste oil tank.

It is noted from the historical business directory that the general land use of the area surrounding the Site displayed an increase of professional services between the 1950s and the 1970s.