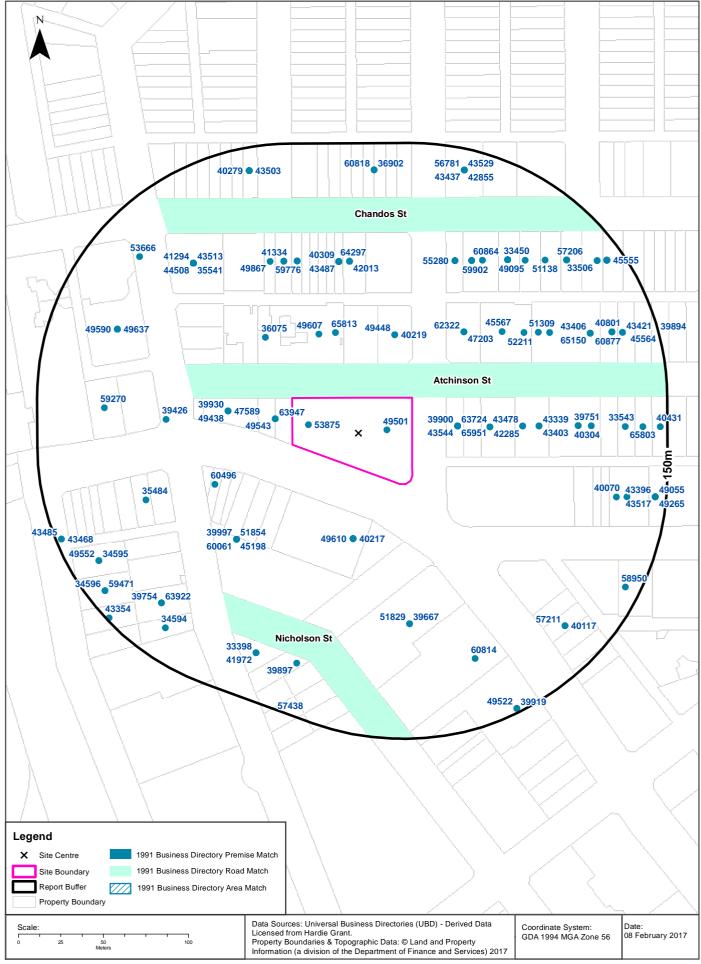

## 5.6 Historical Business Directory Review

A review of the historical business directories included in Appendix A covering 1950 to 1990 identified the following:

- Scrap metal merchants (1950 and 1970) located 36 m to the west;
- Chemical/chemists/emulsion manufacturers (1950) located 38 m to the south;
- 2 x dry cleaners, pressers & dryers (1950) located approximately 100 m and 102 m to the west and south east respectively;
- Motor service station, tyre/tube dealers, welders-electric (1970) identified as being on Site;
- Upholsterers (1970) located 34 m to the north west;
- Motor garages and engineers, motor engine reconditioners, spare parts (1970) located 36 m to the north;
- Textile manufacturers/suppliers (1970) located 38 m to the south;
- Printers (1970) located 38 m to the south;
- Paint anti-corrosive manufacturers, marine paint (1970) located 38 m to the south;

- Insecticide manufacturers (1970) located 104 m to the south west;
- Motor garage and service stations (1990) Shell St. Leonards Service Station (611 Pacific Highway) –
   identified as being on Site;
- Sheet metal workers (1990) located 44 m to the east; and
- Printers (lithographic) (1990) located 96 m to the north west.

The majority of the historical nearby land uses would result in an increased risk of ground contamination. However, many of these are considered to present a low risk due to distance from the Site and as they were located hydraulically down-gradient from the Site.

The Shell Service Station at 611 Pacific Highway, identified in the 1970 historical business directory, appears to be located within the current Site boundary. The historical aerial imagery shows smaller buildings and structures located on the western half of the Site which may indicate its use for such purposes. These buildings and structures were first identifiable on the 1961 aerial imagery which corresponds to the inclusion of the service station in the 1970 historical business directory. By 1991 these smaller buildings and structures were not shown on the aerial imagery with the current multi-storey building shown. There are inherent risks associated with the use of a portion of the Site as a service station which typically have underground storage tanks (USTs) and associated pipework. There is also the potential for on-site vehicle repairs which may have required the use of an inspection pit and the presence of a waste oil tank.