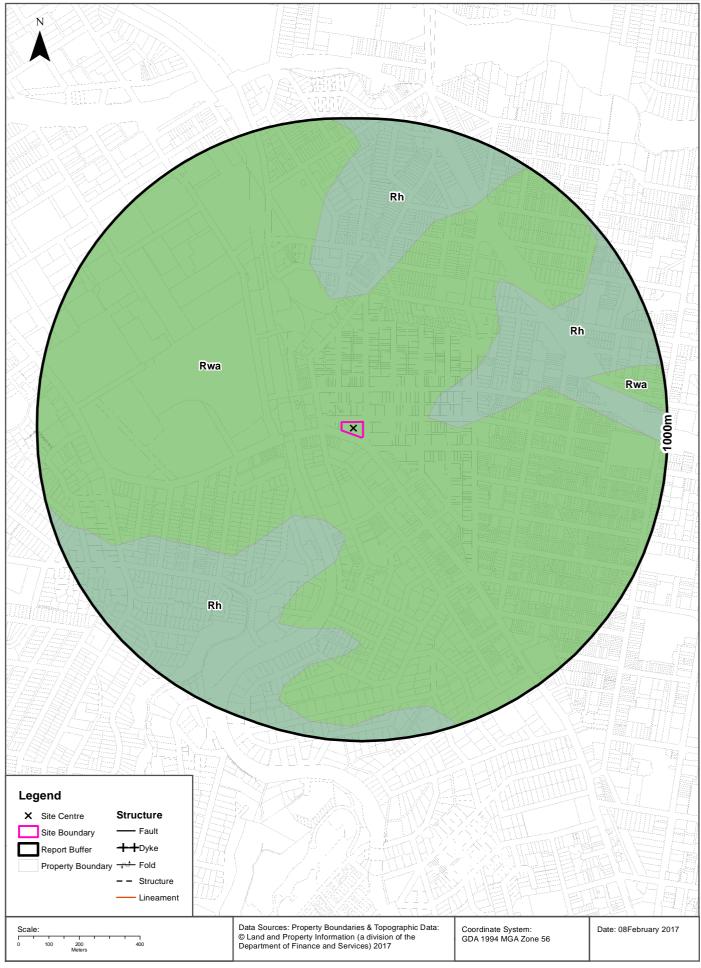

# 3.2 Geology, Hydrogeology and Soils

Based on the Sydney 1:100,000 Geological Map (Department of Mineral Resources) the Site is situated within an area which is underlain by a Triassic 'Ashfield Shale' layer (Wianamatta Group) which is described as 'Black to dark grey shale and laminate'.