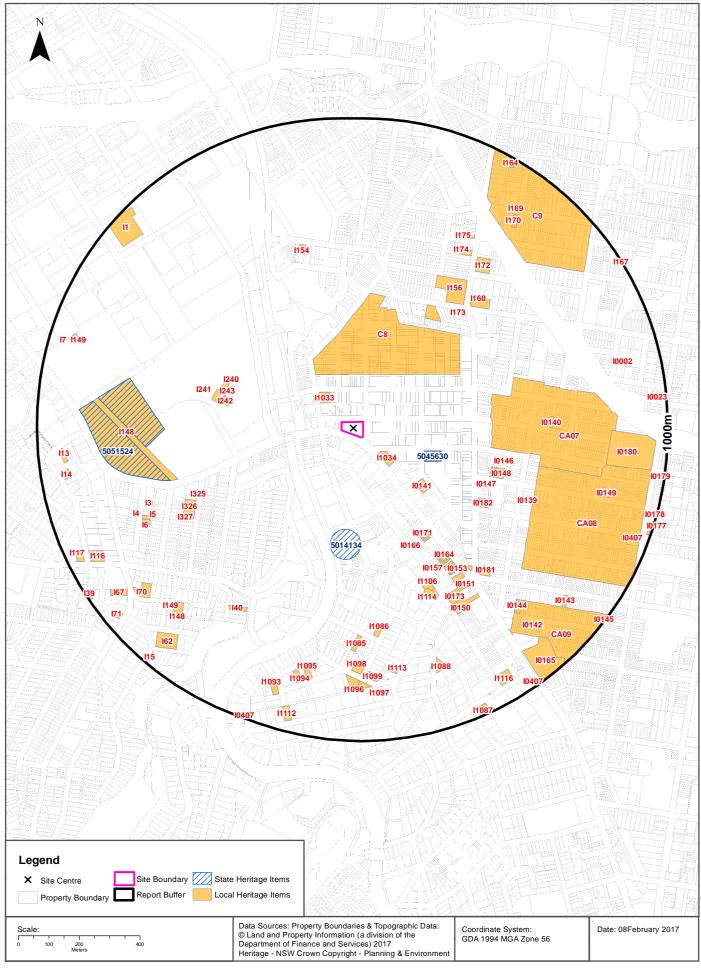

#### 5.1 Local Council

North Sydney Council was not directly contacted during the PSI. Relevant information from the North Sydney LEP 2013<sup>2</sup> and North Sydney Council website was reviewed as well as the information included in Appendix A. The review indicated that the Site is not located within a flood zone, is not the location of a Heritage item and is not located in a Natural Resources Sensitivity area.