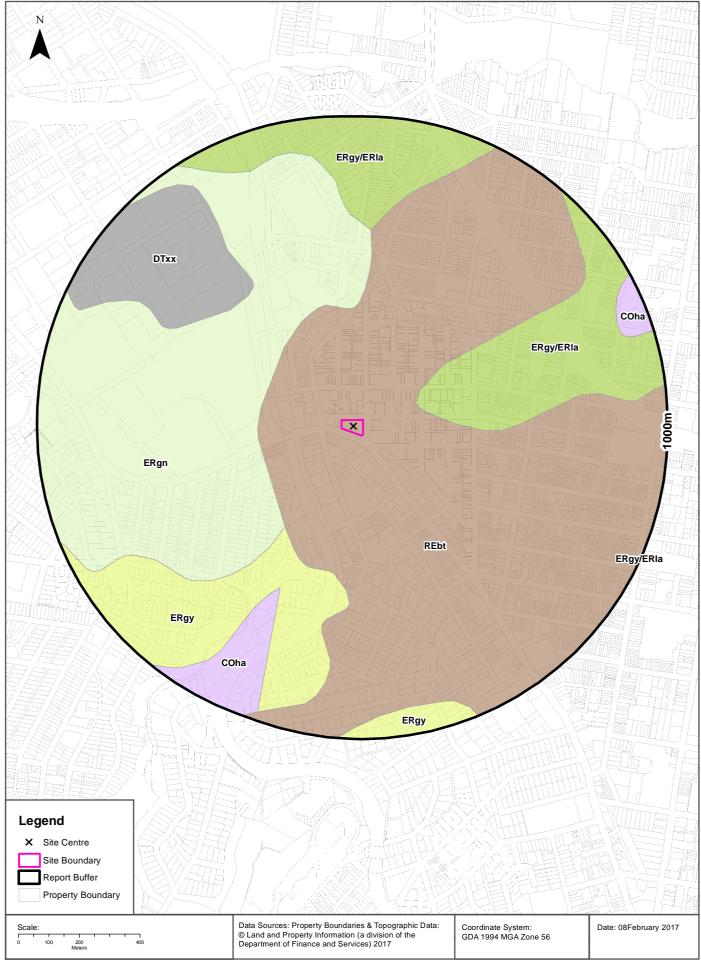

A review of the information provided within Appendix A, which details information on soil types, indicated that the Site may lie within an area where residual soils are part of the Blacktown soil landscape. Soils of the Blacktown landscape are typically shallow to moderately deep Red and Brown Podzolic Soils on crests, upper slopes and well-drained areas. Deeper Yellow Podzolic Soils and Soloths are present on lower slopes and in areas of poor drainage. Soils at the Site would be expected to have moderately reactive and highly plastic subsoils and exhibit low soil fertility and poor drainage.

Based on a review of the ASRIS website, there is no known potential ASS located within close proximity to the Site.

Based on the groundwater bore search performed in 2018 there is one well within 500 m of the Site. The groundwater well is located approximately 400 m to the north and was drilled to a total depth of 132 m into sandstone bedrock with limited soil profile encountered. Standing water level (SWL) was observed at 35.0 m below ground level (mbgl). The review identified that there are several other groundwater bores located within

2.0 km of the Site and further details are provided in Appendix A. A review of the records held by Water NSW in March 2021 did not identify any new wells within 500 m of the Site (Appendix B)

Given the limited number of bores in close proximity to the Site it is not possible to infer an accurate groundwater flow direction model. However, based on the topography of the surrounding area of the Site, it is considered likely that groundwater flow direction would be to the south west or south, generally towards Sydney Harbour, although this is not confirmed.