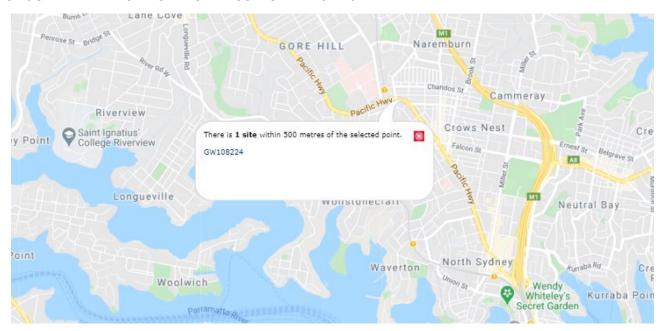

Based on a review of the ASRIS website, there is no known potential ASS located within close proximity to the Site.

Based on the groundwater bore search performed in 2018 there is one well within 500 m of the Site. The groundwater well is located approximately 400 m to the north and was drilled to a total depth of 132 m into sandstone bedrock with limited soil profile encountered. Standing water level (SWL) was observed at 35.0 m below ground level (mbgl). The review identified that there are several other groundwater bores located within

2.0 km of the Site and further details are provided in Appendix A. A review of the records held by Water NSW in March 2021 did not identify any new wells within 500 m of the Site (Appendix B)

Given the limited number of bores in close proximity to the Site it is not possible to infer an accurate groundwater flow direction model. However, based on the topography of the surrounding area of the Site, it is considered likely that groundwater flow direction would be to the south west or south, generally towards Sydney Harbour, although this is not confirmed.