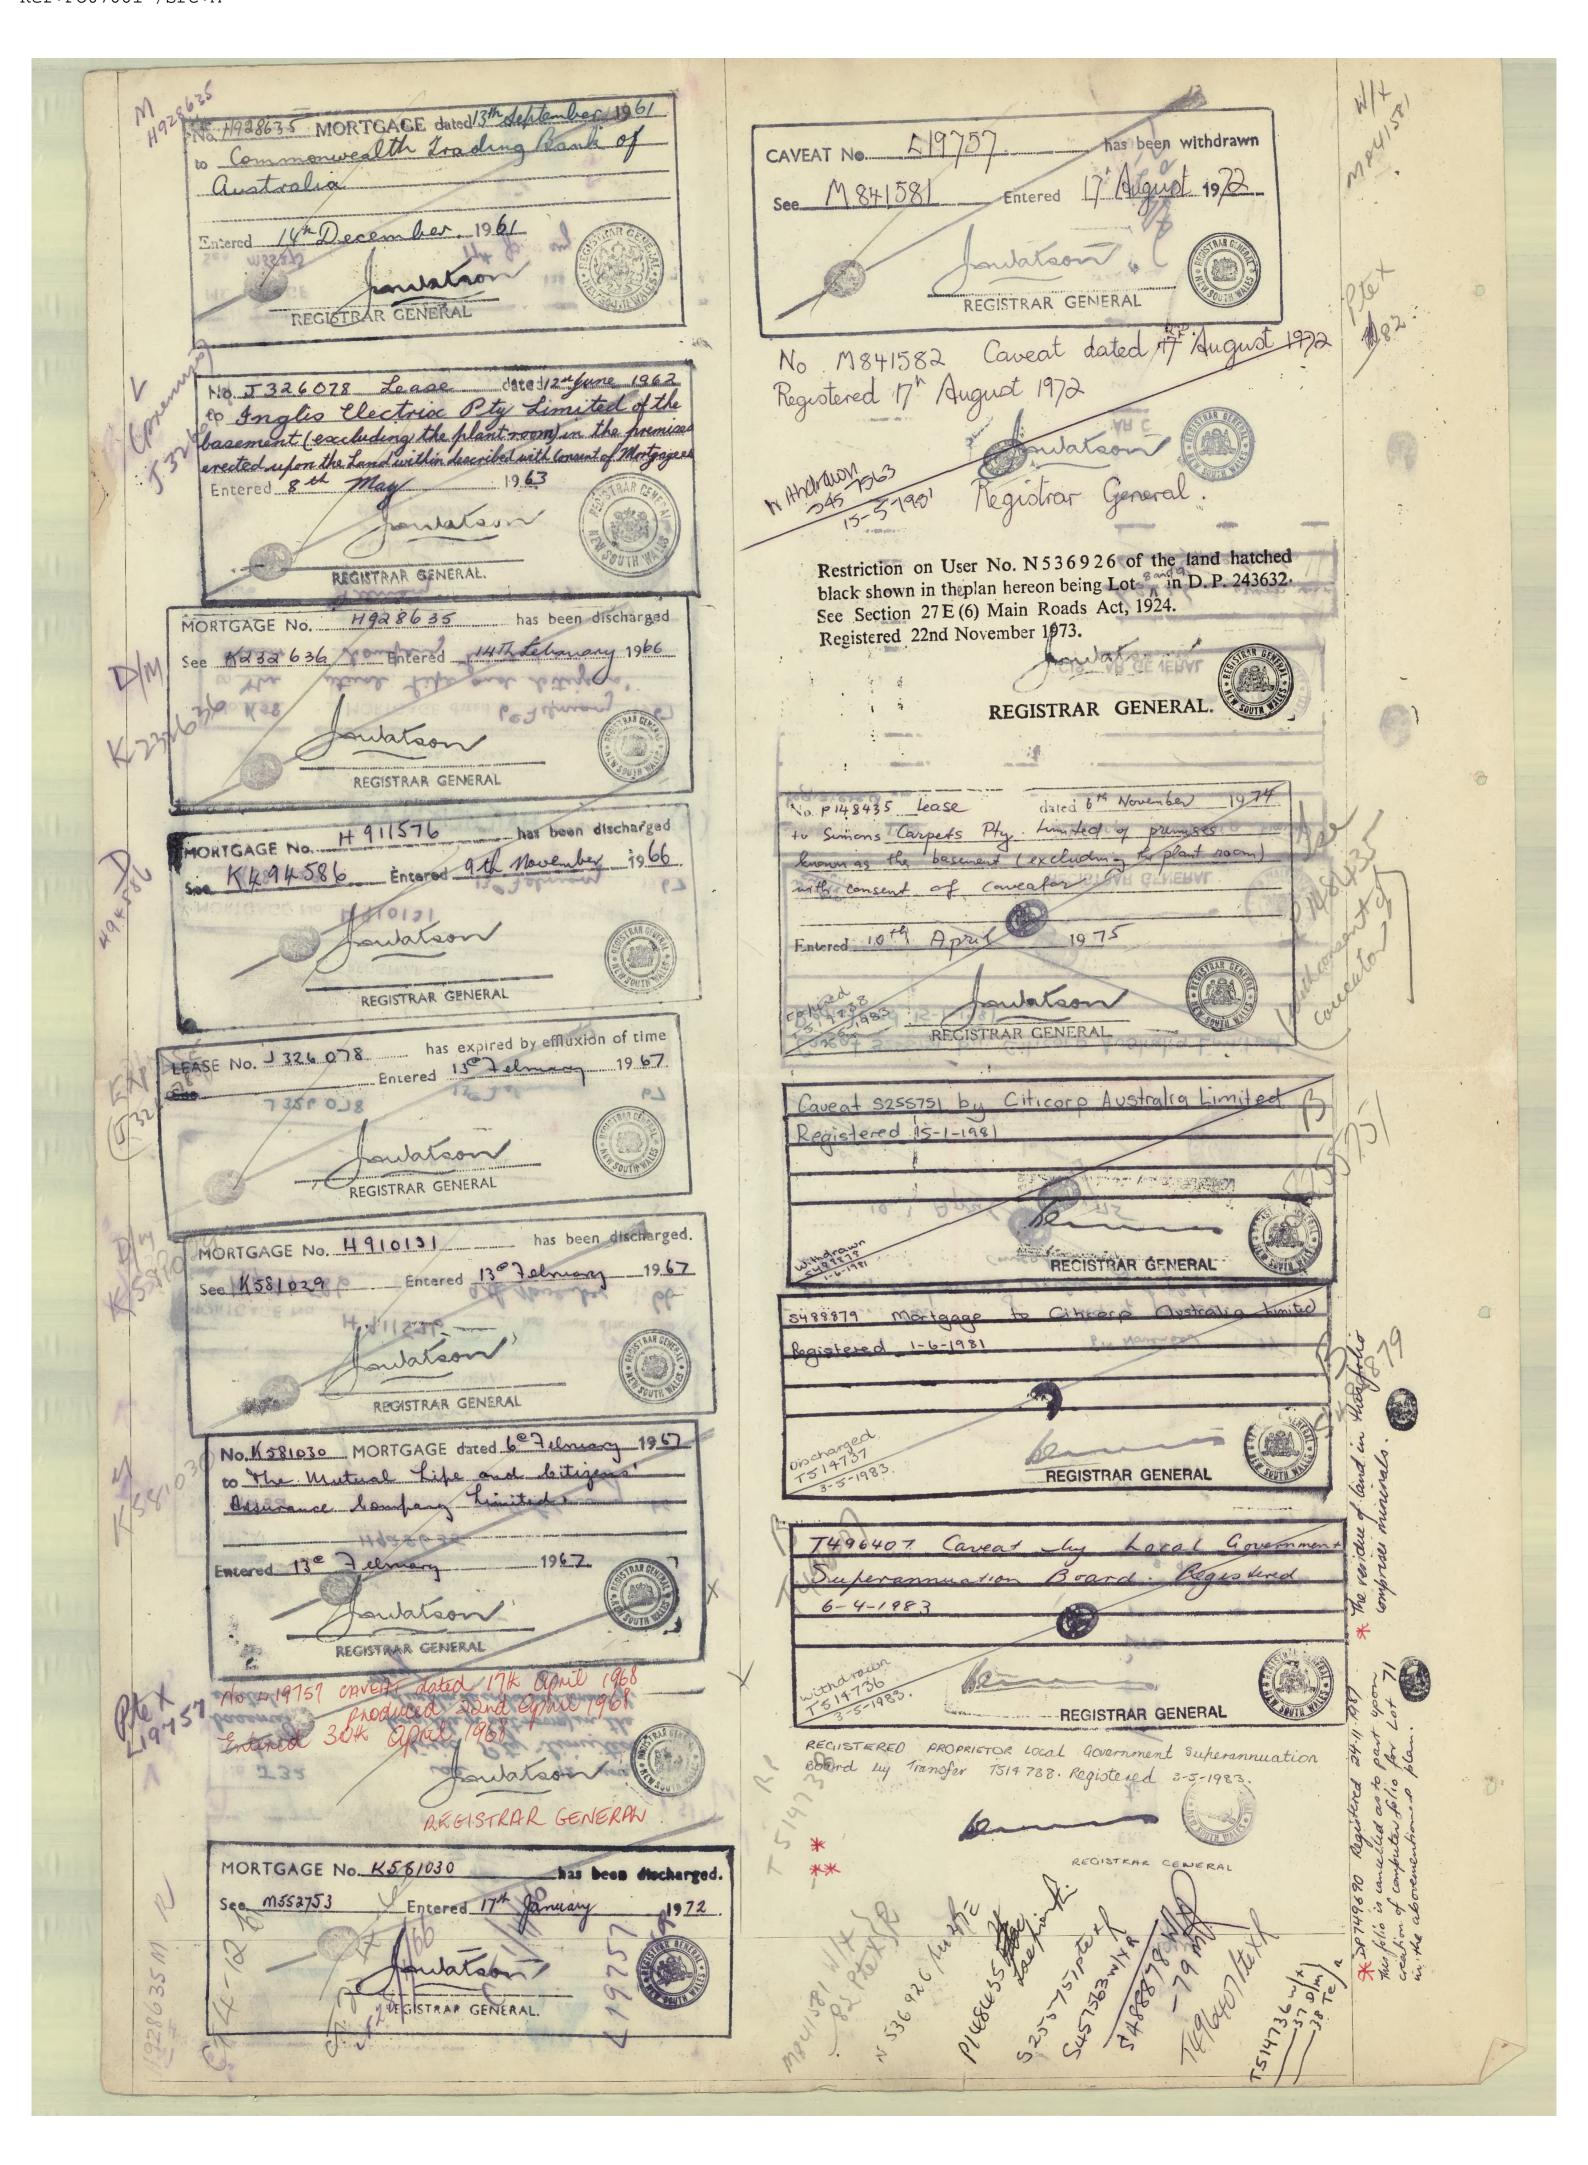

## 4.2 Certificates of Title

Land titles and transfers obtained from the Land and Property NSW (through VJ Ralph & Co. City Legal Services) were reviewed in order to identify historical Site ownership and the potential for any historical contaminating activities. A selected summary of the Site ownership history of Lot 71 in DP 749690 is presented in Table 3. Copies of the Certificates of Title are included as Appendix C.

**Table 3: Summary of Land Ownership** 

| Property Identifier                      | Year | Owner/Comments                                                                 |
|------------------------------------------|------|--------------------------------------------------------------------------------|
| 71/749690                                | 2017 | The Trust Company Limited (Edition 66)                                         |
|                                          |      | At the time of preparation of this report ownership of the Site was unchanged. |
| 8152-245                                 | 1961 | Australian Bowling Corporation Pty Ltd                                         |
| Part Lots 1 to 3 in Section 12 of DP2872 | 1962 | Lease of Basement to Inglis Electrix Pty Ltd                                   |
|                                          | 1974 | Lease of basement to Simon Carpets Pty Ltd                                     |

| Property Identifier                      | Year | Owner/Comments                               |
|------------------------------------------|------|----------------------------------------------|
|                                          | 1983 | Local Government Superannuation Board        |
|                                          | 1987 | Consolidated into Lot 71 DP 749690           |
| 8171-70                                  | 1961 | Australian Bowling Corporation Pty Ltd       |
| Part Lot 3 in Section 12 of DP2872       | 1962 | Lease of basement to Inglis Electrix Pty Ltd |
|                                          | 1974 | Lease of basement to Simon Carpets Pty Ltd   |
|                                          | 1983 | Local Government Superannuation Board        |
|                                          | 1987 | Consolidated into Lot 71 DP 749690           |
| 8360-85                                  | 1962 | The Shell Company of Australia Ltd           |
| Part Lots 4 to 7 in Section 12 of DP2872 | 1985 | Public Authorities Superannuation Board      |
|                                          | 1987 | Consolidated into Lot 71 DP 749690           |