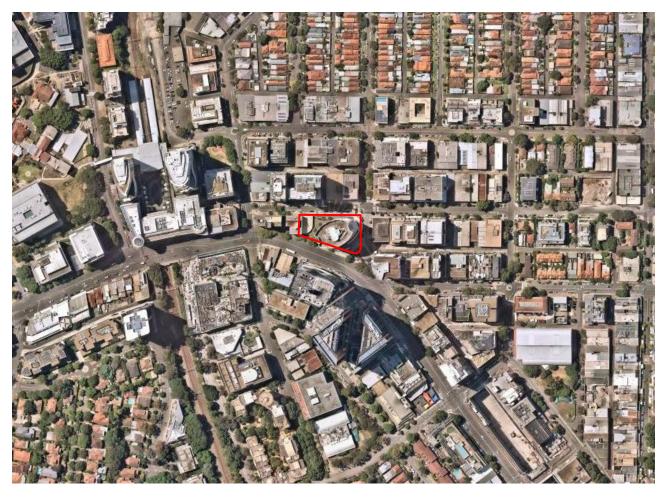

A Site location plan<sup>1</sup> is presented in Figure 1.

Figure 1: Site Area

<sup>&</sup>lt;sup>1</sup> Source: https://maps.six.nsw.gov.au/, image dated 2018

1

The Planning Proposal does not amend the site's existing B3 Commercial Core zoning. Future development aligned with the Planning Proposal is consistent with the permissible land uses and objectives of Zone B3.

## 2.1 Site Location and Setting

Site location and setting details are provided in Table 1. A Site location plan is presented in Figure 1.

**Table 1: Summary of Site Details** 

| Item                               | Description                                                                                                                                                                                                                                                                                                                                                                                                                                                                                                        |
|------------------------------------|--------------------------------------------------------------------------------------------------------------------------------------------------------------------------------------------------------------------------------------------------------------------------------------------------------------------------------------------------------------------------------------------------------------------------------------------------------------------------------------------------------------------|
| Site Identifier                    | 601 Pacific Highway                                                                                                                                                                                                                                                                                                                                                                                                                                                                                                |
| Address                            | 601 Pacific Highway, St Leonards, NSW 2065                                                                                                                                                                                                                                                                                                                                                                                                                                                                         |
| Approximate Site Area              | Approximately 2,800 m <sup>2</sup> . Refer to Figure 1.                                                                                                                                                                                                                                                                                                                                                                                                                                                            |
| Legal Description                  | Lot 71 in Deposited Plan 749690                                                                                                                                                                                                                                                                                                                                                                                                                                                                                    |
| Council                            | North Sydney                                                                                                                                                                                                                                                                                                                                                                                                                                                                                                       |
| Zoning                             | B3 – Commercial Core                                                                                                                                                                                                                                                                                                                                                                                                                                                                                               |
| Current Site occupier and Site use | The Site is currently occupied by office and retail space as well as basement car parking. The main tenant for this building is IBM.                                                                                                                                                                                                                                                                                                                                                                               |
| Site features and configuration    | The building currently holds 13 levels of office space, two retail areas and a basement car park for 158 spaces. The main office block occupies the eastern portion of the Site with open space between it and the main entrance to the underground car parking in the western portion. There is also a café located adjacent to the underground car park entrance. The open space is characterised by limited vegetation in dedicated areas and brick paving which is set approximately 2.0 m above street level. |
| Adjacent Land Use                  | North: Atchison Street, then commercial buildings, then a residential area further to the north.  South: Pacific Highway, then commercial properties.  East: Mitchell Street, then commercial properties.  West: Commercial buildings then St Leonards train station, then Royal North Shore Hospital.                                                                                                                                                                                                             |
| Surrounding Land Use               | The wider surrounding area is characterised by a mixture of commercial premises and residential housing. Commercial premises surround the Site and extent further to the east, south east and south. Residential properties are located approximately 200 m to the north and east.                                                                                                                                                                                                                                 |
| Sensitive receptors                | <ul> <li>Childcare centre located approximately 260 m to the west of the Site;</li> <li>Childcare centre located approximately 185 m to the south west of the Site;</li> <li>Gore Hill Park is located approximately 400 m to the west of the</li> </ul>                                                                                                                                                                                                                                                           |
|                                    | Site;  Oyster Cove, which runs into Sydney Harbour, is located approximately 1.8 km to the south of the Site.                                                                                                                                                                                                                                                                                                                                                                                                      |