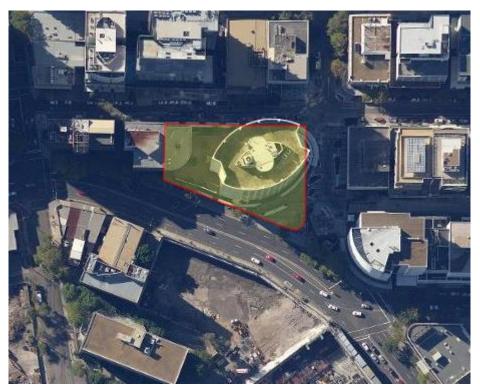

A Site location plan<sup>1</sup> is presented in Figure 1.

Figure 1: Site Area

## 2.1 Site Location and Setting

Site location and setting details are provided in Table 1. A Site location plan is presented in Figure 1.

**Table 1: Summary of Site Details** 

| Item                               | Description                                                                                                                                                                                                                                                                                                                                                                                                                                                                                                        |
|------------------------------------|--------------------------------------------------------------------------------------------------------------------------------------------------------------------------------------------------------------------------------------------------------------------------------------------------------------------------------------------------------------------------------------------------------------------------------------------------------------------------------------------------------------------|
| Site Identifier                    | 601 Pacific Highway                                                                                                                                                                                                                                                                                                                                                                                                                                                                                                |
| Address                            | 601 Pacific Highway, St Leonards, NSW 2065                                                                                                                                                                                                                                                                                                                                                                                                                                                                         |
| Approximate Site Area              | Approximately 2,800 m <sup>2</sup> . Refer to Figure 1.                                                                                                                                                                                                                                                                                                                                                                                                                                                            |
| Legal Description                  | Lot 71 in Deposited Plan 749690                                                                                                                                                                                                                                                                                                                                                                                                                                                                                    |
| Council                            | North Sydney                                                                                                                                                                                                                                                                                                                                                                                                                                                                                                       |
| Zoning                             | B3 – Commercial Core                                                                                                                                                                                                                                                                                                                                                                                                                                                                                               |
| Current Site occupier and Site use | The Site is currently occupied by office and retail space as well as basement car parking. The main tenant for this building is IBM.                                                                                                                                                                                                                                                                                                                                                                               |
| Site features and configuration    | The building currently holds 13 levels of office space, two retail areas and a basement car park for 158 spaces. The main office block occupies the eastern portion of the Site with open space between it and the main entrance to the underground car parking in the western portion. There is also a café located adjacent to the underground car park entrance. The open space is characterised by limited vegetation in dedicated areas and brick paving which is set approximately 2.0 m above street level. |
| Adjacent Land Use                  | North: Atchison Street, then commercial buildings, then a residential area further to the north.  South: Pacific Highway, then commercial properties.  East: Mitchell Street, then commercial properties.  West: Commercial buildings then St Leonards train station, then Royal North Shore Hospital.                                                                                                                                                                                                             |
| Surrounding Land Use               | The wider surrounding area is characterised by a mixture of commercial premises and residential housing. Commercial premises surround the Site and extent further to the east, south east and south. Residential properties are located approximately 200 m to the north and east.                                                                                                                                                                                                                                 |
| Sensitive receptors                | <ul> <li>Childcare centre located approximately 260 m to the west of the Site;</li> <li>Childcare centre located approximately 185 m to the south west of the Site;</li> <li>Gore Hill Park is located approximately 400 m to the west of the</li> </ul>                                                                                                                                                                                                                                                           |
|                                    | Site;  Oyster Cove, which runs into Sydney Harbour, is located approximately 1.8 km to the south of the Site.                                                                                                                                                                                                                                                                                                                                                                                                      |