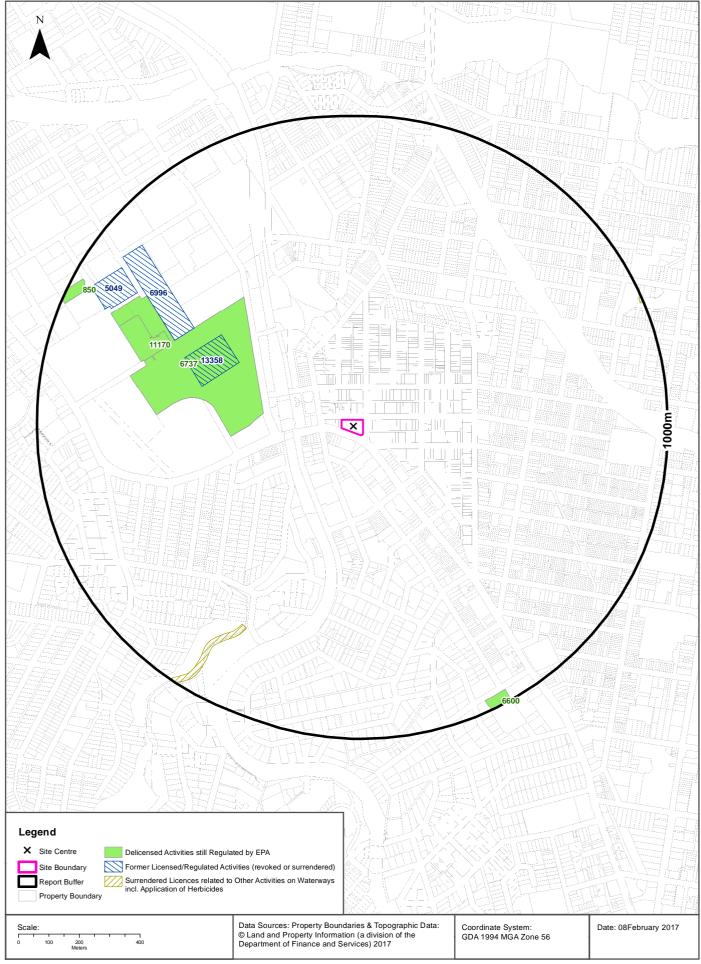

#### 5.4.2 Delicenced and Former Licenced Activities

The NSW EPA also maintains a public register of premises which have been delicenced or formerly subject to an Environment Protection Licence (EPL) under the *Protection of the Environment Operations Act 1997* (the *POEO Act*).

There is one delicensed activity (Royal North Shore Hospital waste hazardous waste storage/generation) still regulated by the EPA within 500 m of the Site, however it is considered to present a low risk to the Site due to the likely nature of the activity (i.e. medical related waste), distance and as it is inferred to be cross hydraulic gradient.

There is one former licenced activity which is revoked or surrendered under the *POEO Act* within 500 m of the Site. This relates to Ventia Utility Services for the generation of electrical power from gas located approximately 385 m to the north west. This is considered to pose a low risk due to distance from the Site.