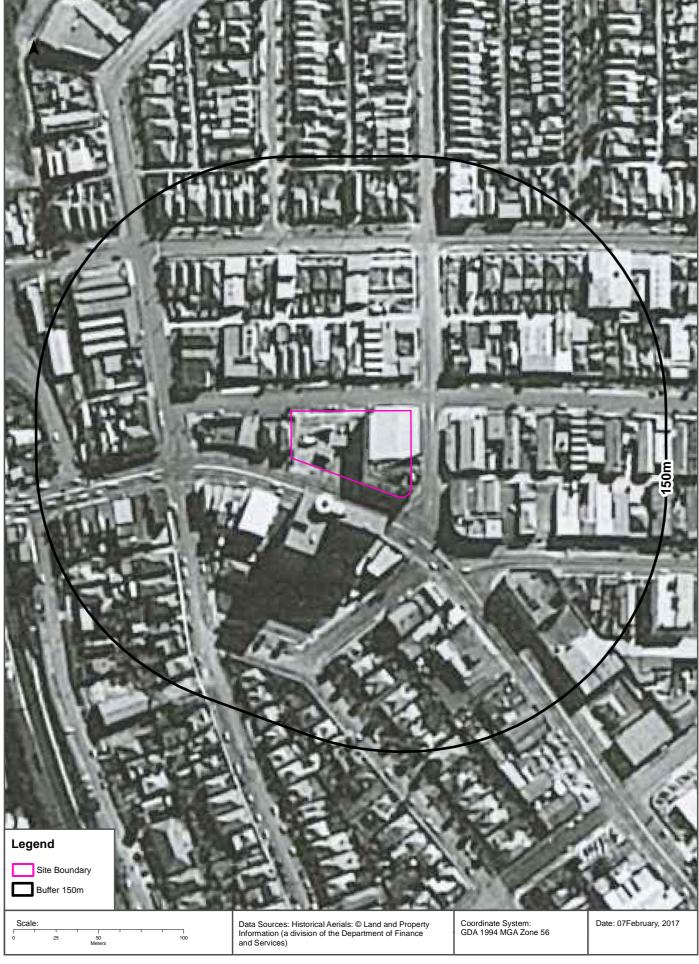

## 4.1 Historical Aerial Photographs

Available historical aerial photographs for the Site and surrounding area from 1943 through to 2016 were obtained from the NSW Land and Property Information (LPI) while aerial imagery from 2017 onwards were obtained from Nearmaps<sup>TM</sup>. Copies of the aerial photographs referenced above are included in Appendix A and in Appendix B.

Note that the photographs taken prior to 1970 were 'black and white' and photographs from and including 1982 onwards were 'colour'. The aerial photograph review was conducted to assess the general history of the development of the Site and surrounding properties (within approximately 150 m). Some of these photographs were taken from relatively high altitudes (generally resulting in photographic scales of more than 1:16,000) and hence the level of detail that can be interpreted for the Site is limited. Information derived from historical aerial photography is described in chronological order in Table 2 below.

**Table 2: Aerial Photograph Review** 

| Year | Description of Immediate Site                                                                                                                                                                                                 | Description of Surrounding Area                                                                                                                                                                                                                                                                                                                                                                 |
|------|-------------------------------------------------------------------------------------------------------------------------------------------------------------------------------------------------------------------------------|-------------------------------------------------------------------------------------------------------------------------------------------------------------------------------------------------------------------------------------------------------------------------------------------------------------------------------------------------------------------------------------------------|
| 1943 | In 1943, the Site appears to be occupied by three residential properties, with some gardens also visible. The eastern most property has a smaller building, possibly a shed, located in the north eastern corner of the Site. | The surrounding area appears to be predominantly occupied by residential properties. There are some larger buildings, inferred commercial, located 150 m to the south east of the Site.  The North Shore railway line is located approximately 180 m to the west. Vacant land is located approximately 30 m to the south west.  The Pacific Highway runs along the southern border of the Site. |
| 1956 | The Site appears similar to that shown in the 1943 aerial image.                                                                                                                                                              | There are some changes noted in the surrounding area with the construction of                                                                                                                                                                                                                                                                                                                   |

| Year | Description of Immediate Site                                                                                                                                                        | Description of Surrounding Area                                                                                                                                                                                                                                                                                                                             |
|------|--------------------------------------------------------------------------------------------------------------------------------------------------------------------------------------|-------------------------------------------------------------------------------------------------------------------------------------------------------------------------------------------------------------------------------------------------------------------------------------------------------------------------------------------------------------|
|      |                                                                                                                                                                                      | several larger buildings. The vacant land located 30 m to the south west is now occupied by a larger building, inferred commercial.  A larger building has also been constructed on a site located 15 m to the east. The residential buildings present at this location in 1943 have been demolished.                                                       |
| 1961 | The 1961 imagery show a large building had been constructed on the eastern half of the Site with several smaller buildings occupying the western half, possibly the service station. | Redevelopment has occurred directly to the north of the Site with the residential property demolished and a larger building, inferred commercial, constructed in its place. The row of mainly residential properties located directly opposite to the east of the Site appears to have been redeveloped, with several larger buildings occupying this land. |
| 1965 | The Site appears similar to that shown in the 1961 aerial image.                                                                                                                     | The surrounding area appears to have an increased number of commercial/light industrial type buildings in the surrounding area.                                                                                                                                                                                                                             |
| 1970 | The Site appears to be similar to that shown in 1965.                                                                                                                                | The surrounding area appears to have undergone further development with more commercial/industrial type buildings constructed in all directions of the Site. This is particularly evident to the north and east of the Site.                                                                                                                                |
| 1982 | The Site appears to be similar to that shown in 1970 with the features on the western half of the Site consistent with canopies on a service station Site.                           | The surrounding area appears to have an increased number of commercial/industrial type buildings, particularly to the north of the Site.  The property directly to the north has changed with a larger multi-storey building constructed, with similar construction to the west along Pacific Highway.                                                      |
| 1991 | The 1991 image shows that the Site has been redeveloped into the present day office block.                                                                                           | There is no significant change to the surrounding area when compared to the 1982 aerial image.                                                                                                                                                                                                                                                              |
| 2002 | The Site appears similar to that shown in the 1991 aerial imagery.                                                                                                                   | There is no significant change to the surrounding area when compared to the 1991 aerial image. The property located 30 m to the south west of the Site, on the corner of Pacific Highway, appears to be undergoing redevelopment.                                                                                                                           |
| 2009 | The Site appears similar to that shown in the 2002 aerial imagery.                                                                                                                   | There is no significant change to the surrounding area from the 2002 aerial image except for the presence of several taller buildings to the west (close to St Leonard's railway station). The property located 30 m to the south west has been redeveloped as a multi-storey building.                                                                     |

| Year            | Description of Immediate Site                                      | Description of Surrounding Area                                                                                                                                                                                                                                                                               |
|-----------------|--------------------------------------------------------------------|---------------------------------------------------------------------------------------------------------------------------------------------------------------------------------------------------------------------------------------------------------------------------------------------------------------|
| 2014            | The Site appears similar to that shown in the 2009 aerial imagery. | The buildings directly to the north, across Atchison Street, have been demolished and redevelopment is in progress. In the surrounding area there is no other significant changes when compared with the 2009 photograph.                                                                                     |
| 2016            | The Site appears similar to that shown in the 2014 aerial imagery. | A large multi-storey building has been constructed to the north, on the land directly opposite the Site. There are no other significant changes noted in the surrounding area.                                                                                                                                |
| 2017            | The Site appears similar to that shown in the 2016 aerial imagery. | The buildings directly to the south (500 Pacific Highway and south east (488 Pacific Highway) (across the Pacific Highway) had been demolished with construction activities observed. The remainder of the surrounding area appears similar to that shown in the 2016 aerial imagery.                         |
| 2018            | The Site appears similar to that shown in the 2017 aerial imagery  | Construction had commenced on the 488 Pacific Highway site. A land parcel between the railway line and Christie Street further to the south west of the Site had been demolished. Structures to the south east of the site had been demolished as part of preparation works for the Crows Nest Metro station. |
| 2019 to<br>2021 | The Site appears similar to that shown in the 2018 aerial imagery  | Works appeared to continue at the 488 and 500 Pacific Highway, Crows Nest Metro station and Christie Street sites. The remainder of the surrounding area appears similar to that shown in the 2018 aerial imagery.                                                                                            |