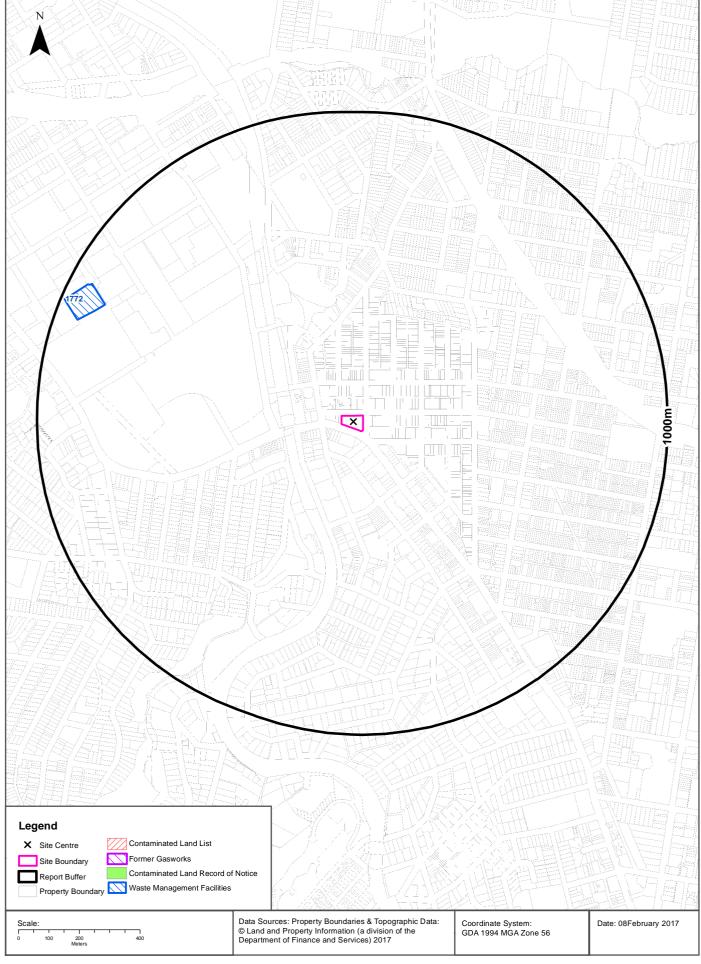

#### 5.2.1 Record of Notices

The NSW EPA's register for contaminated land notices under the *CLM Act* performed in 2017 and 2021 did not identify any premises within 500 m of the Site as being subject to current or prior notices.

The searches performed in 2017 and 2021 indicated that there are no premises within 500 m of the Site that have been identified as a contaminated site.

# **5.3** Waste Management Facilities

A review of the information contained within Appendix A indicates that there are no waste management facilities located within 500 m of the Site boundary which is present on the National Waste Management Sites Database.