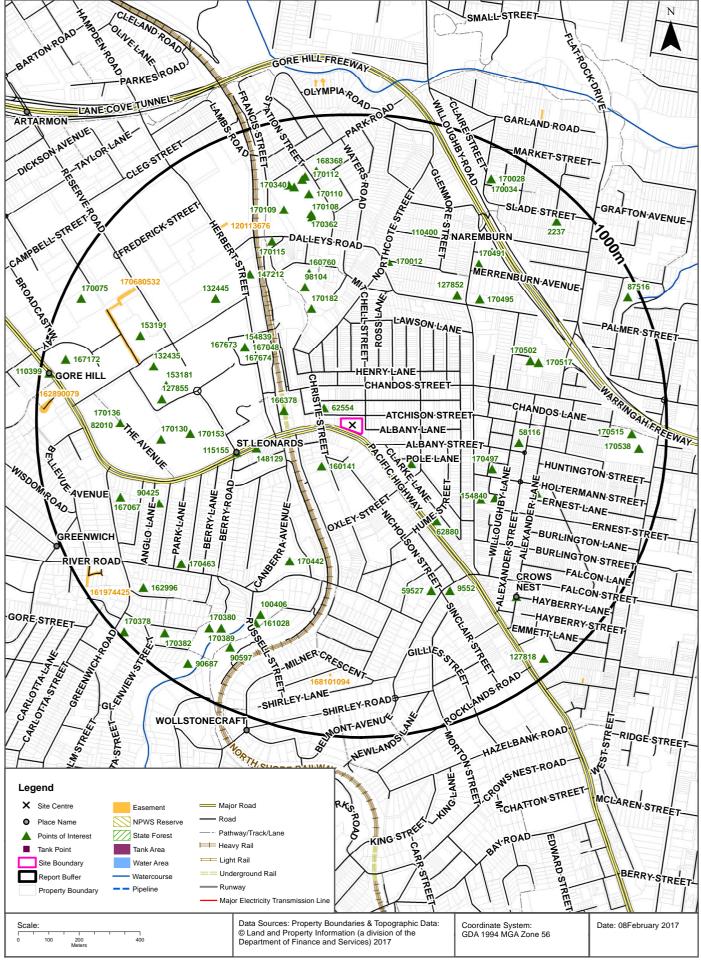

## 2.1 Site Location and Setting

Site location and setting details are provided in Table 1. A Site location plan is presented in Figure 1.

**Table 1: Summary of Site Details** 

| Item                               | Description                                                                                                                                                                                                                                                                                                                                                                                                                                                                                                        |
|------------------------------------|--------------------------------------------------------------------------------------------------------------------------------------------------------------------------------------------------------------------------------------------------------------------------------------------------------------------------------------------------------------------------------------------------------------------------------------------------------------------------------------------------------------------|
| Site Identifier                    | 601 Pacific Highway                                                                                                                                                                                                                                                                                                                                                                                                                                                                                                |
| Address                            | 601 Pacific Highway, St Leonards, NSW 2065                                                                                                                                                                                                                                                                                                                                                                                                                                                                         |
| Approximate Site Area              | Approximately 2,800 m <sup>2</sup> . Refer to Figure 1.                                                                                                                                                                                                                                                                                                                                                                                                                                                            |
| Legal Description                  | Lot 71 in Deposited Plan 749690                                                                                                                                                                                                                                                                                                                                                                                                                                                                                    |
| Council                            | North Sydney                                                                                                                                                                                                                                                                                                                                                                                                                                                                                                       |
| Zoning                             | B3 – Commercial Core                                                                                                                                                                                                                                                                                                                                                                                                                                                                                               |
| Current Site occupier and Site use | The Site is currently occupied by office and retail space as well as basement car parking. The main tenant for this building is IBM.                                                                                                                                                                                                                                                                                                                                                                               |
| Site features and configuration    | The building currently holds 13 levels of office space, two retail areas and a basement car park for 158 spaces. The main office block occupies the eastern portion of the Site with open space between it and the main entrance to the underground car parking in the western portion. There is also a café located adjacent to the underground car park entrance. The open space is characterised by limited vegetation in dedicated areas and brick paving which is set approximately 2.0 m above street level. |
| Adjacent Land Use                  | North: Atchison Street, then commercial buildings, then a residential area further to the north.  South: Pacific Highway, then commercial properties.  East: Mitchell Street, then commercial properties.  West: Commercial buildings then St Leonards train station, then Royal North Shore Hospital.                                                                                                                                                                                                             |
| Surrounding Land Use               | The wider surrounding area is characterised by a mixture of commercial premises and residential housing. Commercial premises surround the Site and extent further to the east, south east and south. Residential properties are located approximately 200 m to the north and east.                                                                                                                                                                                                                                 |
| Sensitive receptors                | <ul> <li>Childcare centre located approximately 260 m to the west of the Site;</li> <li>Childcare centre located approximately 185 m to the south west of the Site;</li> <li>Gore Hill Park is located approximately 400 m to the west of the</li> </ul>                                                                                                                                                                                                                                                           |
|                                    | Site;  Oyster Cove, which runs into Sydney Harbour, is located approximately 1.8 km to the south of the Site.                                                                                                                                                                                                                                                                                                                                                                                                      |

The Shell Service Station at 611 Pacific Highway, identified in the 1970 historical business directory, appears to be located within the current Site boundary. The historical aerial imagery shows smaller buildings and structures located on the western half of the Site which may indicate its use for such purposes. These buildings and structures were first identifiable on the 1961 aerial imagery which corresponds to the inclusion of the service station in the 1970 historical business directory. By 1991 these smaller buildings and structures were not shown on the aerial imagery with the current multi-storey building shown. There are inherent risks associated with the use of a portion of the Site as a service station which typically have underground storage tanks (USTs) and associated pipework. There is also the potential for on-site vehicle repairs which may have required the use of an inspection pit and the presence of a waste oil tank.