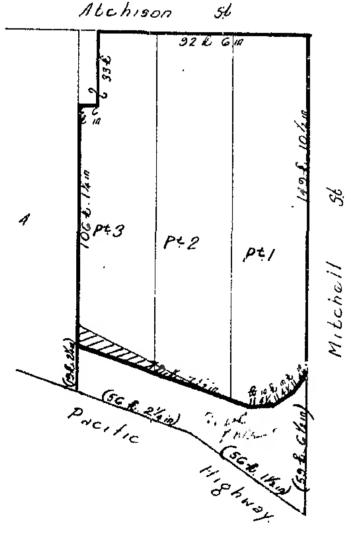

## 2.1 Site Location and Setting

Site location and setting details are provided in Table 1. A Site location plan is presented in Figure 1.

**Table 1: Summary of Site Details** 

| Item                               | Description                                                                                                                                                                                                                                                                                                                                                                                                                                                                                                        |
|------------------------------------|--------------------------------------------------------------------------------------------------------------------------------------------------------------------------------------------------------------------------------------------------------------------------------------------------------------------------------------------------------------------------------------------------------------------------------------------------------------------------------------------------------------------|
| Site Identifier                    | 601 Pacific Highway                                                                                                                                                                                                                                                                                                                                                                                                                                                                                                |
| Address                            | 601 Pacific Highway, St Leonards, NSW 2065                                                                                                                                                                                                                                                                                                                                                                                                                                                                         |
| Approximate Site Area              | Approximately 2,800 m <sup>2</sup> . Refer to Figure 1.                                                                                                                                                                                                                                                                                                                                                                                                                                                            |
| Legal Description                  | Lot 71 in Deposited Plan 749690                                                                                                                                                                                                                                                                                                                                                                                                                                                                                    |
| Council                            | North Sydney                                                                                                                                                                                                                                                                                                                                                                                                                                                                                                       |
| Zoning                             | B3 – Commercial Core                                                                                                                                                                                                                                                                                                                                                                                                                                                                                               |
| Current Site occupier and Site use | The Site is currently occupied by office and retail space as well as basement car parking. The main tenant for this building is IBM.                                                                                                                                                                                                                                                                                                                                                                               |
| Site features and configuration    | The building currently holds 13 levels of office space, two retail areas and a basement car park for 158 spaces. The main office block occupies the eastern portion of the Site with open space between it and the main entrance to the underground car parking in the western portion. There is also a café located adjacent to the underground car park entrance. The open space is characterised by limited vegetation in dedicated areas and brick paving which is set approximately 2.0 m above street level. |
| Adjacent Land Use                  | North: Atchison Street, then commercial buildings, then a residential area further to the north.  South: Pacific Highway, then commercial properties.  East: Mitchell Street, then commercial properties.  West: Commercial buildings then St Leonards train station, then Royal North Shore Hospital.                                                                                                                                                                                                             |
| Surrounding Land Use               | The wider surrounding area is characterised by a mixture of commercial premises and residential housing. Commercial premises surround the Site and extent further to the east, south east and south. Residential properties are located approximately 200 m to the north and east.                                                                                                                                                                                                                                 |
| Sensitive receptors                | <ul> <li>Childcare centre located approximately 260 m to the west of the Site;</li> <li>Childcare centre located approximately 185 m to the south west of the Site;</li> <li>Gore Hill Park is located approximately 400 m to the west of the</li> </ul>                                                                                                                                                                                                                                                           |
|                                    | Site;  Oyster Cove, which runs into Sydney Harbour, is located approximately 1.8 km to the south of the Site.                                                                                                                                                                                                                                                                                                                                                                                                      |

The certificate of title review indicates that the Site was split into three prior titles which were consolidated into the current Lot 71 DP 749690. Prior title 8360-85 occupied the western portion of the Site and was the location of the former Shell Service station. The title records date the Shell ownership of the Site from 1962 until 1985 which correlates with the historical aerial imagery. The other two prior titles occupied the eastern section of the Site. From review of the historical titles and it appears that portion of the Site was used for office and commercial based activities until at least 1961.