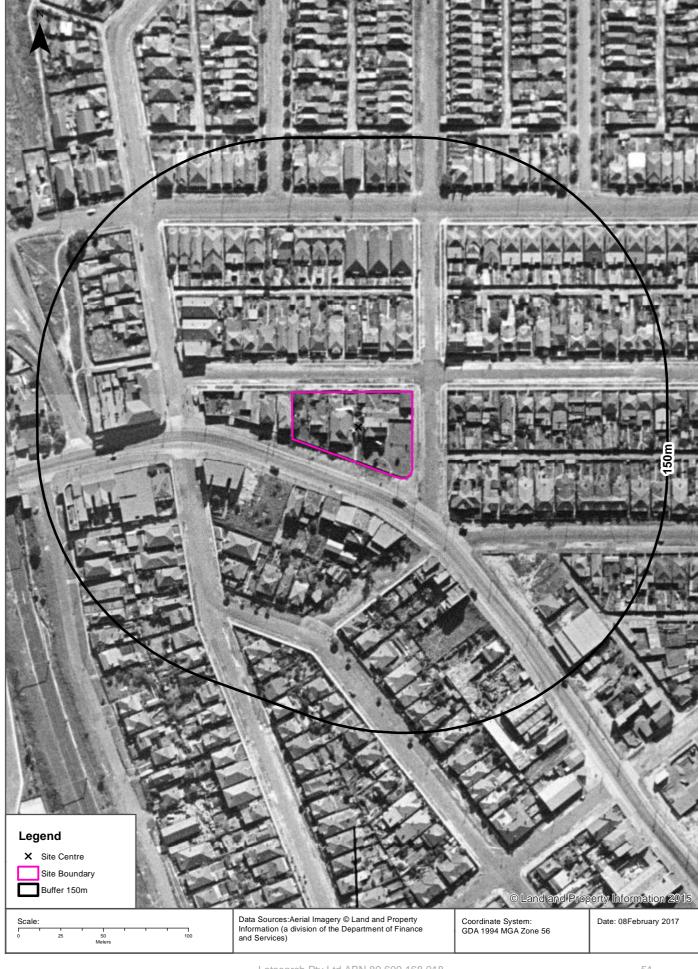

## 4.1 Historical Aerial Photographs

Available historical aerial photographs for the Site and surrounding area from 1943 through to 2016 were obtained from the NSW Land and Property Information (LPI) while aerial imagery from 2017 onwards were obtained from Nearmaps<sup>TM</sup>. Copies of the aerial photographs referenced above are included in Appendix A and in Appendix B.

Note that the photographs taken prior to 1970 were 'black and white' and photographs from and including 1982 onwards were 'colour'. The aerial photograph review was conducted to assess the general history of the development of the Site and surrounding properties (within approximately 150 m). Some of these photographs were taken from relatively high altitudes (generally resulting in photographic scales of more than 1:16,000) and hence the level of detail that can be interpreted for the Site is limited. Information derived from historical aerial photography is described in chronological order in Table 2 below.

**Table 2: Aerial Photograph Review** 

| Year | Description of Immediate Site                                                                                                                                                                                                 | Description of Surrounding Area                                                                                                                                                                                                                                                                                                                                                                 |
|------|-------------------------------------------------------------------------------------------------------------------------------------------------------------------------------------------------------------------------------|-------------------------------------------------------------------------------------------------------------------------------------------------------------------------------------------------------------------------------------------------------------------------------------------------------------------------------------------------------------------------------------------------|
| 1943 | In 1943, the Site appears to be occupied by three residential properties, with some gardens also visible. The eastern most property has a smaller building, possibly a shed, located in the north eastern corner of the Site. | The surrounding area appears to be predominantly occupied by residential properties. There are some larger buildings, inferred commercial, located 150 m to the south east of the Site.  The North Shore railway line is located approximately 180 m to the west. Vacant land is located approximately 30 m to the south west.  The Pacific Highway runs along the southern border of the Site. |
| 1956 | The Site appears similar to that shown in the 1943 aerial image.                                                                                                                                                              | There are some changes noted in the surrounding area with the construction of                                                                                                                                                                                                                                                                                                                   |

| Year | Description of Immediate Site                                                                                                                                                        | Description of Surrounding Area                                                                                                                                                                                                                                                                                                                             |
|------|--------------------------------------------------------------------------------------------------------------------------------------------------------------------------------------|-------------------------------------------------------------------------------------------------------------------------------------------------------------------------------------------------------------------------------------------------------------------------------------------------------------------------------------------------------------|
|      |                                                                                                                                                                                      | several larger buildings. The vacant land located 30 m to the south west is now occupied by a larger building, inferred commercial.  A larger building has also been constructed on a site located 15 m to the east. The residential buildings present at this location in 1943 have been demolished.                                                       |
| 1961 | The 1961 imagery show a large building had been constructed on the eastern half of the Site with several smaller buildings occupying the western half, possibly the service station. | Redevelopment has occurred directly to the north of the Site with the residential property demolished and a larger building, inferred commercial, constructed in its place. The row of mainly residential properties located directly opposite to the east of the Site appears to have been redeveloped, with several larger buildings occupying this land. |
| 1965 | The Site appears similar to that shown in the 1961 aerial image.                                                                                                                     | The surrounding area appears to have an increased number of commercial/light industrial type buildings in the surrounding area.                                                                                                                                                                                                                             |
| 1970 | The Site appears to be similar to that shown in 1965.                                                                                                                                | The surrounding area appears to have undergone further development with more commercial/industrial type buildings constructed in all directions of the Site. This is particularly evident to the north and east of the Site.                                                                                                                                |
| 1982 | The Site appears to be similar to that shown in 1970 with the features on the western half of the Site consistent with canopies on a service station Site.                           | The surrounding area appears to have an increased number of commercial/industrial type buildings, particularly to the north of the Site.  The property directly to the north has changed with a larger multi-storey building constructed, with similar construction to the west along Pacific Highway.                                                      |
| 1991 | The 1991 image shows that the Site has been redeveloped into the present day office block.                                                                                           | There is no significant change to the surrounding area when compared to the 1982 aerial image.                                                                                                                                                                                                                                                              |
| 2002 | The Site appears similar to that shown in the 1991 aerial imagery.                                                                                                                   | There is no significant change to the surrounding area when compared to the 1991 aerial image. The property located 30 m to the south west of the Site, on the corner of Pacific Highway, appears to be undergoing redevelopment.                                                                                                                           |
| 2009 | The Site appears similar to that shown in the 2002 aerial imagery.                                                                                                                   | There is no significant change to the surrounding area from the 2002 aerial image except for the presence of several taller buildings to the west (close to St Leonard's railway station). The property located 30 m to the south west has been redeveloped as a multi-storey building.                                                                     |

| Year            | Description of Immediate Site                                      | Description of Surrounding Area                                                                                                                                                                                                                                                                               |
|-----------------|--------------------------------------------------------------------|---------------------------------------------------------------------------------------------------------------------------------------------------------------------------------------------------------------------------------------------------------------------------------------------------------------|
| 2014            | The Site appears similar to that shown in the 2009 aerial imagery. | The buildings directly to the north, across Atchison Street, have been demolished and redevelopment is in progress. In the surrounding area there is no other significant changes when compared with the 2009 photograph.                                                                                     |
| 2016            | The Site appears similar to that shown in the 2014 aerial imagery. | A large multi-storey building has been constructed to the north, on the land directly opposite the Site. There are no other significant changes noted in the surrounding area.                                                                                                                                |
| 2017            | The Site appears similar to that shown in the 2016 aerial imagery. | The buildings directly to the south (500 Pacific Highway and south east (488 Pacific Highway) (across the Pacific Highway) had been demolished with construction activities observed. The remainder of the surrounding area appears similar to that shown in the 2016 aerial imagery.                         |
| 2018            | The Site appears similar to that shown in the 2017 aerial imagery  | Construction had commenced on the 488 Pacific Highway site. A land parcel between the railway line and Christie Street further to the south west of the Site had been demolished. Structures to the south east of the site had been demolished as part of preparation works for the Crows Nest Metro station. |
| 2019 to<br>2021 | The Site appears similar to that shown in the 2018 aerial imagery  | Works appeared to continue at the 488 and 500 Pacific Highway, Crows Nest Metro station and Christie Street sites. The remainder of the surrounding area appears similar to that shown in the 2018 aerial imagery.                                                                                            |