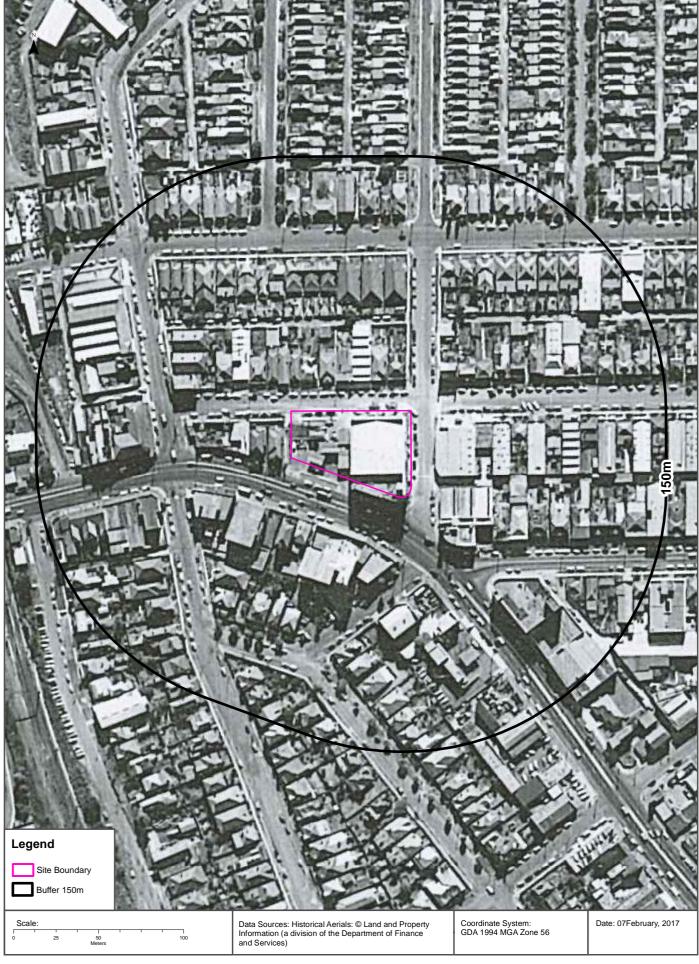

## 4.1 Historical Aerial Photographs

Available historical aerial photographs for the Site and surrounding area from 1943 through to 2016 were obtained from the NSW Land and Property Information (LPI) while aerial imagery from 2017 onwards were obtained from Nearmaps<sup>TM</sup>. Copies of the aerial photographs referenced above are included in Appendix A and in Appendix B.

Note that the photographs taken prior to 1970 were 'black and white' and photographs from and including 1982 onwards were 'colour'. The aerial photograph review was conducted to assess the general history of the development of the Site and surrounding properties (within approximately 150 m). Some of these photographs were taken from relatively high altitudes (generally resulting in photographic scales of more than 1:16,000) and hence the level of detail that can be interpreted for the Site is limited. Information derived from historical aerial photography is described in chronological order in Table 2 below.

**Table 2: Aerial Photograph Review** 

| Year | Description of Immediate Site                                                                                                                                                                                                 | Description of Surrounding Area                                                                                                                                                                                                                                                                                                                                                                 |
|------|-------------------------------------------------------------------------------------------------------------------------------------------------------------------------------------------------------------------------------|-------------------------------------------------------------------------------------------------------------------------------------------------------------------------------------------------------------------------------------------------------------------------------------------------------------------------------------------------------------------------------------------------|
| 1943 | In 1943, the Site appears to be occupied by three residential properties, with some gardens also visible. The eastern most property has a smaller building, possibly a shed, located in the north eastern corner of the Site. | The surrounding area appears to be predominantly occupied by residential properties. There are some larger buildings, inferred commercial, located 150 m to the south east of the Site.  The North Shore railway line is located approximately 180 m to the west. Vacant land is located approximately 30 m to the south west.  The Pacific Highway runs along the southern border of the Site. |
| 1956 | The Site appears similar to that shown in the 1943 aerial image.                                                                                                                                                              | There are some changes noted in the surrounding area with the construction of                                                                                                                                                                                                                                                                                                                   |

| Year | Description of Immediate Site                                                                                                                                                        | Description of Surrounding Area                                                                                                                                                                                                                                                                                                                             |
|------|--------------------------------------------------------------------------------------------------------------------------------------------------------------------------------------|-------------------------------------------------------------------------------------------------------------------------------------------------------------------------------------------------------------------------------------------------------------------------------------------------------------------------------------------------------------|
|      |                                                                                                                                                                                      | several larger buildings. The vacant land located 30 m to the south west is now occupied by a larger building, inferred commercial.  A larger building has also been constructed on a site located 15 m to the east. The residential buildings present at this location in 1943 have been demolished.                                                       |
| 1961 | The 1961 imagery show a large building had been constructed on the eastern half of the Site with several smaller buildings occupying the western half, possibly the service station. | Redevelopment has occurred directly to the north of the Site with the residential property demolished and a larger building, inferred commercial, constructed in its place. The row of mainly residential properties located directly opposite to the east of the Site appears to have been redeveloped, with several larger buildings occupying this land. |
| 1965 | The Site appears similar to that shown in the 1961 aerial image.                                                                                                                     | The surrounding area appears to have an increased number of commercial/light industrial type buildings in the surrounding area.                                                                                                                                                                                                                             |
| 1970 | The Site appears to be similar to that shown in 1965.                                                                                                                                | The surrounding area appears to have undergone further development with more commercial/industrial type buildings constructed in all directions of the Site. This is particularly evident to the north and east of the Site.                                                                                                                                |
| 1982 | The Site appears to be similar to that shown in 1970 with the features on the western half of the Site consistent with canopies on a service station Site.                           | The surrounding area appears to have an increased number of commercial/industrial type buildings, particularly to the north of the Site.  The property directly to the north has changed with a larger multi-storey building constructed, with similar construction to the west along Pacific Highway.                                                      |
| 1991 | The 1991 image shows that the Site has been redeveloped into the present day office block.                                                                                           | There is no significant change to the surrounding area when compared to the 1982 aerial image.                                                                                                                                                                                                                                                              |
| 2002 | The Site appears similar to that shown in the 1991 aerial imagery.                                                                                                                   | There is no significant change to the surrounding area when compared to the 1991 aerial image. The property located 30 m to the south west of the Site, on the corner of Pacific Highway, appears to be undergoing redevelopment.                                                                                                                           |
| 2009 | The Site appears similar to that shown in the 2002 aerial imagery.                                                                                                                   | There is no significant change to the surrounding area from the 2002 aerial image except for the presence of several taller buildings to the west (close to St Leonard's railway station). The property located 30 m to the south west has been redeveloped as a multi-storey building.                                                                     |

| Year            | Description of Immediate Site                                      | Description of Surrounding Area                                                                                                                                                                                                                                                                               |
|-----------------|--------------------------------------------------------------------|---------------------------------------------------------------------------------------------------------------------------------------------------------------------------------------------------------------------------------------------------------------------------------------------------------------|
| 2014            | The Site appears similar to that shown in the 2009 aerial imagery. | The buildings directly to the north, across Atchison Street, have been demolished and redevelopment is in progress. In the surrounding area there is no other significant changes when compared with the 2009 photograph.                                                                                     |
| 2016            | The Site appears similar to that shown in the 2014 aerial imagery. | A large multi-storey building has been constructed to the north, on the land directly opposite the Site. There are no other significant changes noted in the surrounding area.                                                                                                                                |
| 2017            | The Site appears similar to that shown in the 2016 aerial imagery. | The buildings directly to the south (500 Pacific Highway and south east (488 Pacific Highway) (across the Pacific Highway) had been demolished with construction activities observed. The remainder of the surrounding area appears similar to that shown in the 2016 aerial imagery.                         |
| 2018            | The Site appears similar to that shown in the 2017 aerial imagery  | Construction had commenced on the 488 Pacific Highway site. A land parcel between the railway line and Christie Street further to the south west of the Site had been demolished. Structures to the south east of the site had been demolished as part of preparation works for the Crows Nest Metro station. |
| 2019 to<br>2021 | The Site appears similar to that shown in the 2018 aerial imagery  | Works appeared to continue at the 488 and 500 Pacific Highway, Crows Nest Metro station and Christie Street sites. The remainder of the surrounding area appears similar to that shown in the 2018 aerial imagery.                                                                                            |