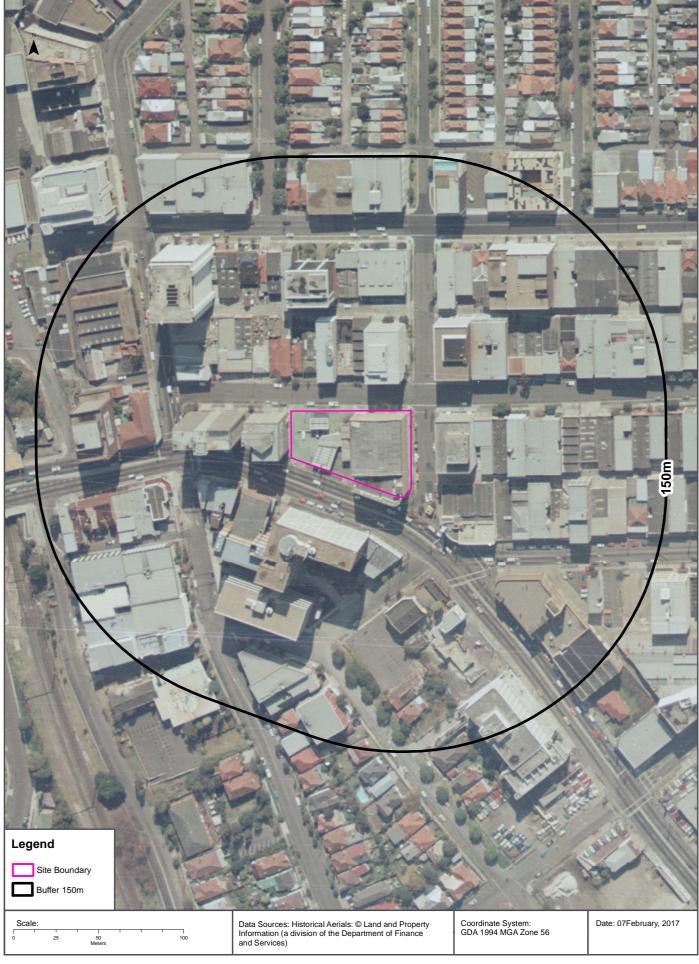

| Year | Description of Immediate Site                                                                                                                                                        | Description of Surrounding Area                                                                                                                                                                                                                                                                                                                             |
|------|--------------------------------------------------------------------------------------------------------------------------------------------------------------------------------------|-------------------------------------------------------------------------------------------------------------------------------------------------------------------------------------------------------------------------------------------------------------------------------------------------------------------------------------------------------------|
|      |                                                                                                                                                                                      | several larger buildings. The vacant land located 30 m to the south west is now occupied by a larger building, inferred commercial.  A larger building has also been constructed on a site located 15 m to the east. The residential buildings present at this location in 1943 have been demolished.                                                       |
| 1961 | The 1961 imagery show a large building had been constructed on the eastern half of the Site with several smaller buildings occupying the western half, possibly the service station. | Redevelopment has occurred directly to the north of the Site with the residential property demolished and a larger building, inferred commercial, constructed in its place. The row of mainly residential properties located directly opposite to the east of the Site appears to have been redeveloped, with several larger buildings occupying this land. |
| 1965 | The Site appears similar to that shown in the 1961 aerial image.                                                                                                                     | The surrounding area appears to have an increased number of commercial/light industrial type buildings in the surrounding area.                                                                                                                                                                                                                             |
| 1970 | The Site appears to be similar to that shown in 1965.                                                                                                                                | The surrounding area appears to have undergone further development with more commercial/industrial type buildings constructed in all directions of the Site. This is particularly evident to the north and east of the Site.                                                                                                                                |
| 1982 | The Site appears to be similar to that shown in 1970 with the features on the western half of the Site consistent with canopies on a service station Site.                           | The surrounding area appears to have an increased number of commercial/industrial type buildings, particularly to the north of the Site.  The property directly to the north has changed with a larger multi-storey building constructed, with similar construction to the west along Pacific Highway.                                                      |
| 1991 | The 1991 image shows that the Site has been redeveloped into the present day office block.                                                                                           | There is no significant change to the surrounding area when compared to the 1982 aerial image.                                                                                                                                                                                                                                                              |
| 2002 | The Site appears similar to that shown in the 1991 aerial imagery.                                                                                                                   | There is no significant change to the surrounding area when compared to the 1991 aerial image. The property located 30 m to the south west of the Site, on the corner of Pacific Highway, appears to be undergoing redevelopment.                                                                                                                           |
| 2009 | The Site appears similar to that shown in the 2002 aerial imagery.                                                                                                                   | There is no significant change to the surrounding area from the 2002 aerial image except for the presence of several taller buildings to the west (close to St Leonard's railway station). The property located 30 m to the south west has been redeveloped as a multi-storey building.                                                                     |