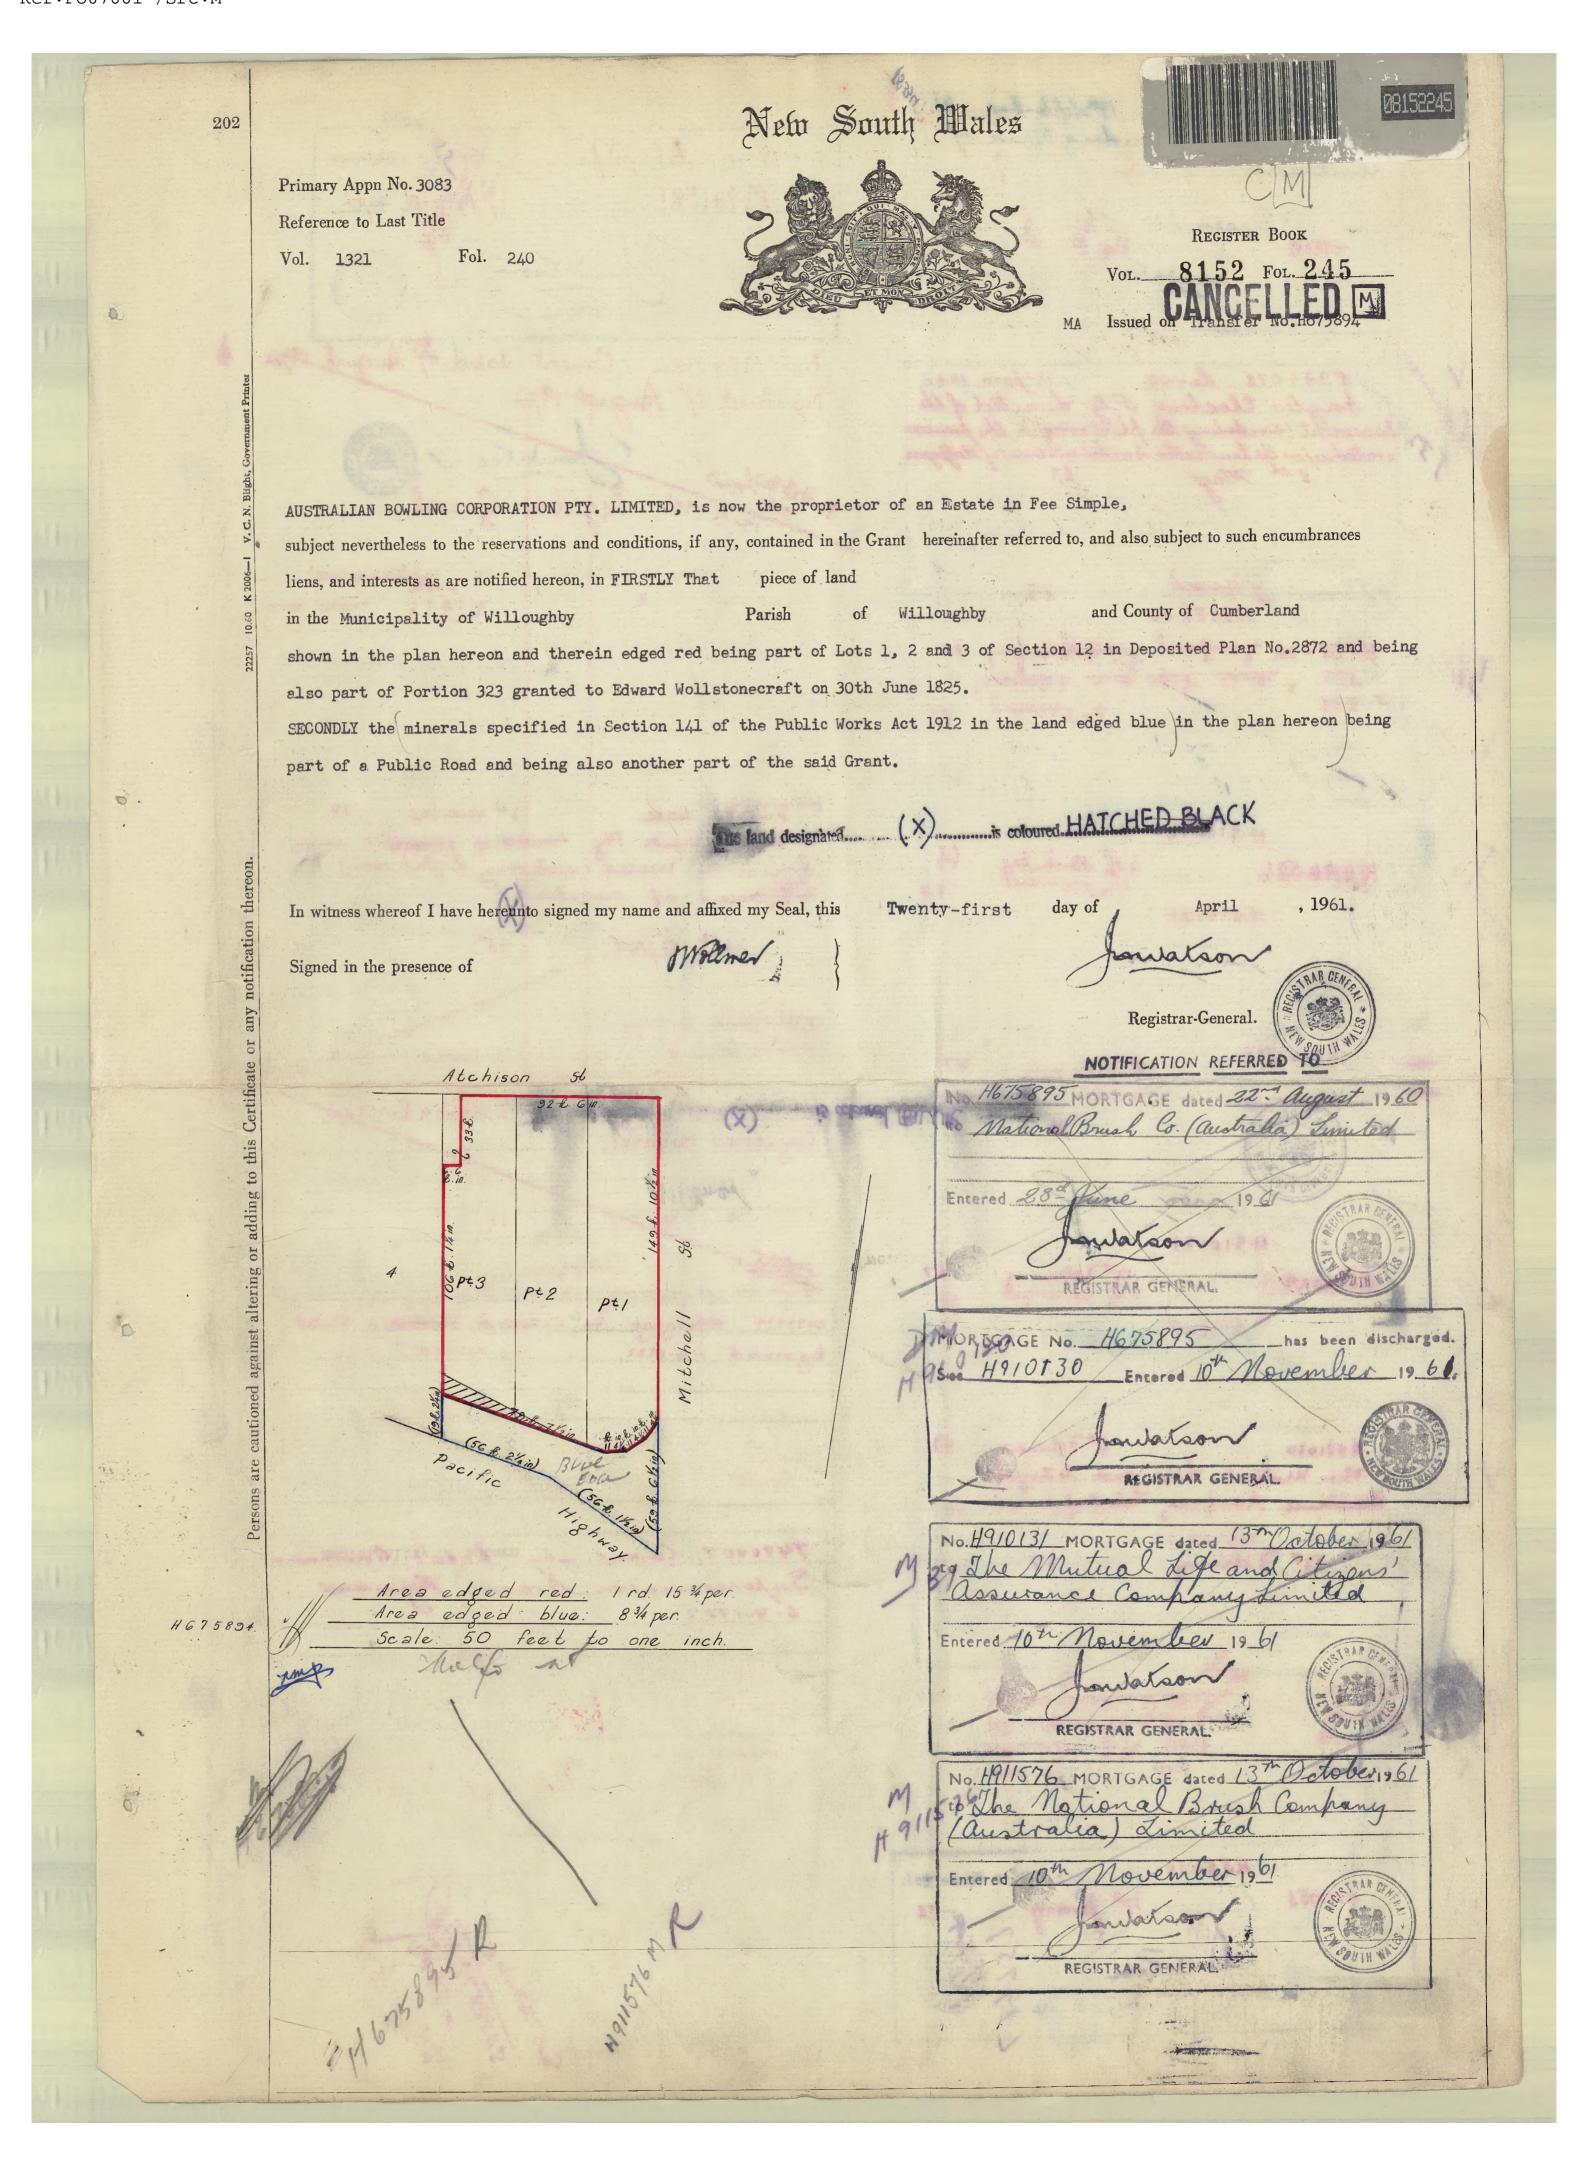

## 4.2 Certificates of Title

Land titles and transfers obtained from the Land and Property NSW (through VJ Ralph & Co. City Legal Services) were reviewed in order to identify historical Site ownership and the potential for any historical contaminating activities. A selected summary of the Site ownership history of Lot 71 in DP 749690 is presented in Table 3. Copies of the Certificates of Title are included as Appendix C.

**Table 3: Summary of Land Ownership** 

| Property Identifier                      | Year | Owner/Comments                                                                 |
|------------------------------------------|------|--------------------------------------------------------------------------------|
| 71/749690                                | 2017 | The Trust Company Limited (Edition 66)                                         |
|                                          |      | At the time of preparation of this report ownership of the Site was unchanged. |
| 8152-245                                 | 1961 | Australian Bowling Corporation Pty Ltd                                         |
| Part Lots 1 to 3 in Section 12 of DP2872 | 1962 | Lease of Basement to Inglis Electrix Pty Ltd                                   |
|                                          | 1974 | Lease of basement to Simon Carpets Pty Ltd                                     |

| Property Identifier                      | Year | Owner/Comments                               |
|------------------------------------------|------|----------------------------------------------|
|                                          | 1983 | Local Government Superannuation Board        |
|                                          | 1987 | Consolidated into Lot 71 DP 749690           |
| 8171-70                                  | 1961 | Australian Bowling Corporation Pty Ltd       |
| Part Lot 3 in Section 12 of DP2872       | 1962 | Lease of basement to Inglis Electrix Pty Ltd |
|                                          | 1974 | Lease of basement to Simon Carpets Pty Ltd   |
|                                          | 1983 | Local Government Superannuation Board        |
|                                          | 1987 | Consolidated into Lot 71 DP 749690           |
| 8360-85                                  | 1962 | The Shell Company of Australia Ltd           |
| Part Lots 4 to 7 in Section 12 of DP2872 | 1985 | Public Authorities Superannuation Board      |
|                                          | 1987 | Consolidated into Lot 71 DP 749690           |

The certificate of title review indicates that the Site was split into three prior titles which were consolidated into the current Lot 71 DP 749690. Prior title 8360-85 occupied the western portion of the Site and was the location of the former Shell Service station. The title records date the Shell ownership of the Site from 1962 until 1985 which correlates with the historical aerial imagery. The other two prior titles occupied the eastern section of the Site. From review of the historical titles and it appears that portion of the Site was used for office and commercial based activities until at least 1961.