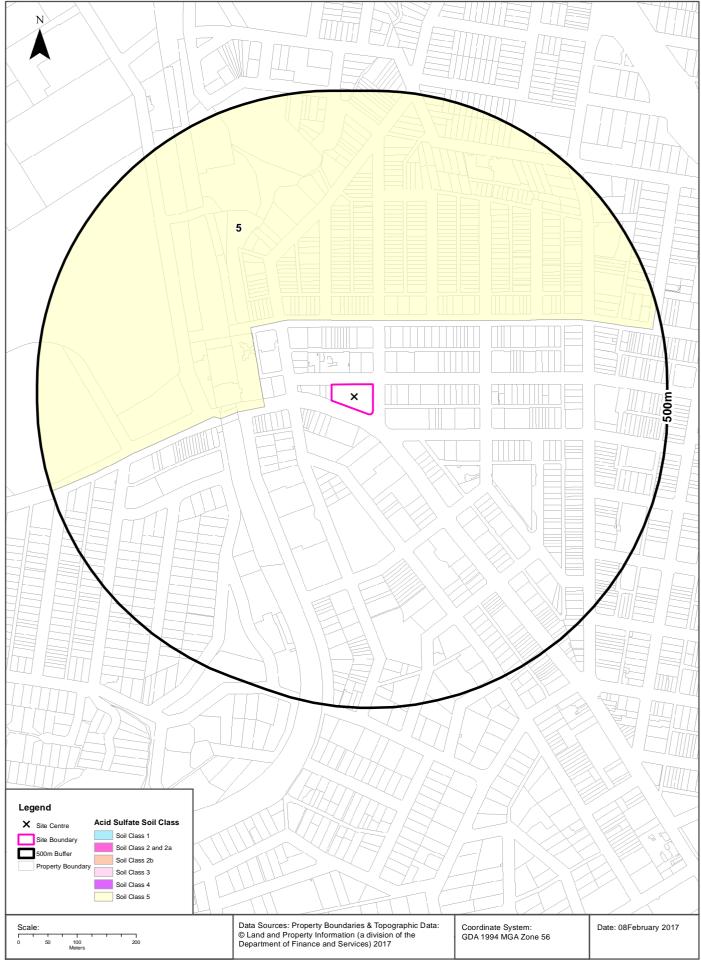

Based on a review of the ASRIS website, there is no known potential ASS located within close proximity to the Site.

Based on the groundwater bore search performed in 2018 there is one well within 500 m of the Site. The groundwater well is located approximately 400 m to the north and was drilled to a total depth of 132 m into sandstone bedrock with limited soil profile encountered. Standing water level (SWL) was observed at 35.0 m below ground level (mbgl). The review identified that there are several other groundwater bores located within

#### 3.5 Acid Sulfate Soils

A review of the potential for acid sulphate soils (ASS) to be present at the Site was undertaken by researching the Australian Soil Resource Information System (ASRIS). According to ASRIS, the Site is located in an area classified as having "no known occurrences" of ASS.