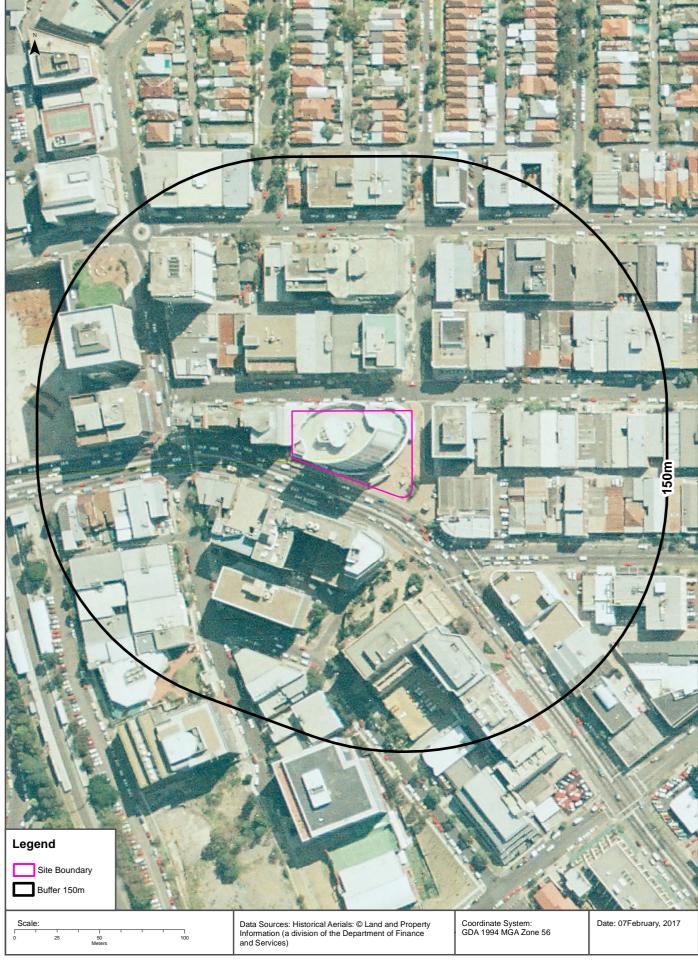

| Year            | Description of Immediate Site                                      | Description of Surrounding Area                                                                                                                                                                                                                                                                               |
|-----------------|--------------------------------------------------------------------|---------------------------------------------------------------------------------------------------------------------------------------------------------------------------------------------------------------------------------------------------------------------------------------------------------------|
| 2014            | The Site appears similar to that shown in the 2009 aerial imagery. | The buildings directly to the north, across Atchison Street, have been demolished and redevelopment is in progress. In the surrounding area there is no other significant changes when compared with the 2009 photograph.                                                                                     |
| 2016            | The Site appears similar to that shown in the 2014 aerial imagery. | A large multi-storey building has been constructed to the north, on the land directly opposite the Site. There are no other significant changes noted in the surrounding area.                                                                                                                                |
| 2017            | The Site appears similar to that shown in the 2016 aerial imagery. | The buildings directly to the south (500 Pacific Highway and south east (488 Pacific Highway) (across the Pacific Highway) had been demolished with construction activities observed. The remainder of the surrounding area appears similar to that shown in the 2016 aerial imagery.                         |
| 2018            | The Site appears similar to that shown in the 2017 aerial imagery  | Construction had commenced on the 488 Pacific Highway site. A land parcel between the railway line and Christie Street further to the south west of the Site had been demolished. Structures to the south east of the site had been demolished as part of preparation works for the Crows Nest Metro station. |
| 2019 to<br>2021 | The Site appears similar to that shown in the 2018 aerial imagery  | Works appeared to continue at the 488 and 500 Pacific Highway, Crows Nest Metro station and Christie Street sites. The remainder of the surrounding area appears similar to that shown in the 2018 aerial imagery.                                                                                            |