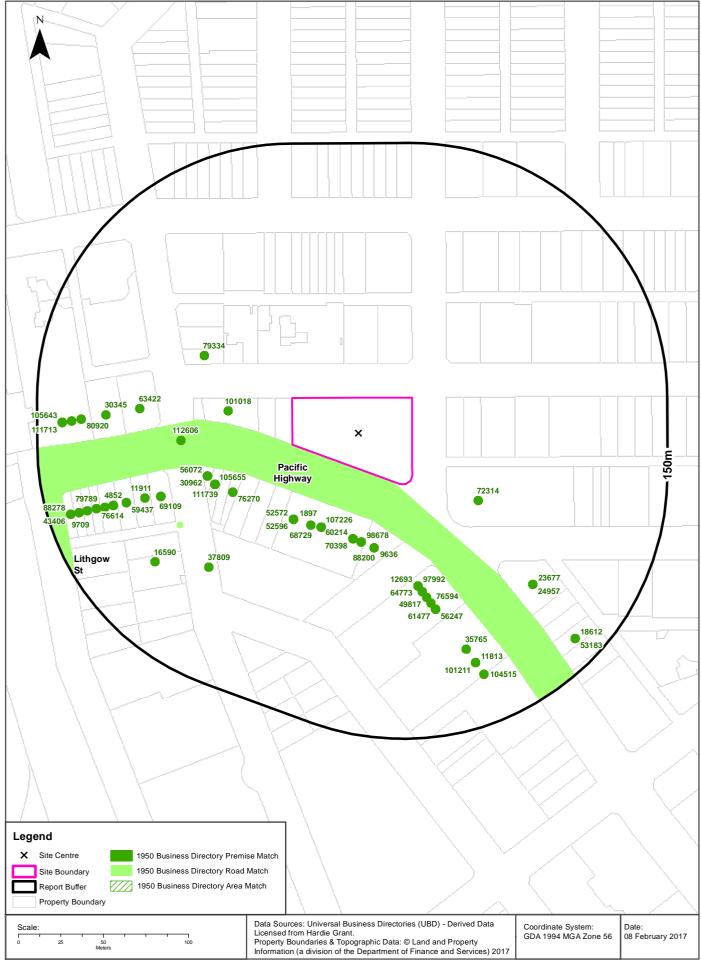

## 5.6 Historical Business Directory Review

A review of the historical business directories included in Appendix A covering 1950 to 1990 identified the following:

- Scrap metal merchants (1950 and 1970) located 36 m to the west;
- Chemical/chemists/emulsion manufacturers (1950) located 38 m to the south;
- 2 x dry cleaners, pressers & dryers (1950) located approximately 100 m and 102 m to the west and south east respectively;
- Motor service station, tyre/tube dealers, welders-electric (1970) identified as being on Site;
- Upholsterers (1970) located 34 m to the north west;
- Motor garages and engineers, motor engine reconditioners, spare parts (1970) located 36 m to the north;
- Textile manufacturers/suppliers (1970) located 38 m to the south;
- Printers (1970) located 38 m to the south;
- Paint anti-corrosive manufacturers, marine paint (1970) located 38 m to the south;

- Insecticide manufacturers (1970) located 104 m to the south west;
- Motor garage and service stations (1990) Shell St. Leonards Service Station (611 Pacific Highway) –
   identified as being on Site;
- Sheet metal workers (1990) located 44 m to the east; and
- Printers (lithographic) (1990) located 96 m to the north west.

The majority of the historical nearby land uses would result in an increased risk of ground contamination. However, many of these are considered to present a low risk due to distance from the Site and as they were located hydraulically down-gradient from the Site.

It is noted from the historical business directory that the general land use of the area surrounding the Site displayed an increase of professional services between the 1950s and the 1970s.