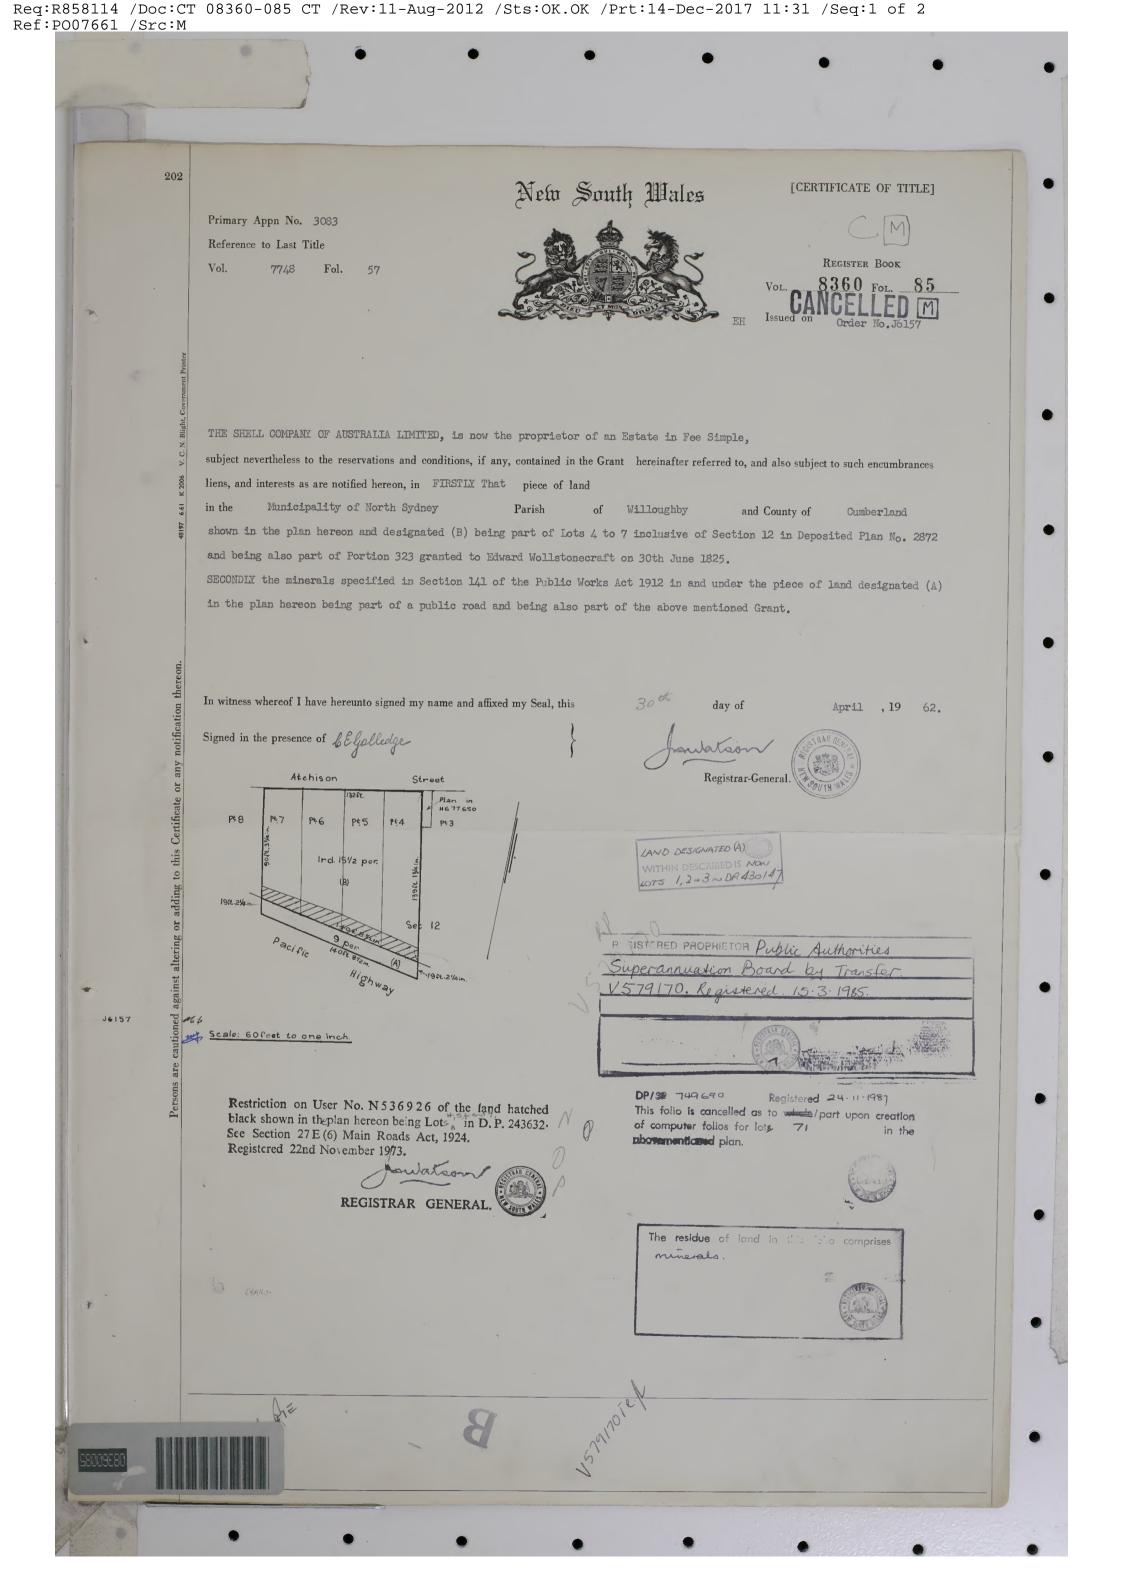

| Property Identifier                      | Year | Owner/Comments                               |
|------------------------------------------|------|----------------------------------------------|
|                                          | 1983 | Local Government Superannuation Board        |
|                                          | 1987 | Consolidated into Lot 71 DP 749690           |
| 8171-70                                  | 1961 | Australian Bowling Corporation Pty Ltd       |
| Part Lot 3 in Section 12 of DP2872       | 1962 | Lease of basement to Inglis Electrix Pty Ltd |
|                                          | 1974 | Lease of basement to Simon Carpets Pty Ltd   |
|                                          | 1983 | Local Government Superannuation Board        |
|                                          | 1987 | Consolidated into Lot 71 DP 749690           |
| 8360-85                                  | 1962 | The Shell Company of Australia Ltd           |
| Part Lots 4 to 7 in Section 12 of DP2872 | 1985 | Public Authorities Superannuation Board      |
|                                          | 1987 | Consolidated into Lot 71 DP 749690           |

The certificate of title review indicates that the Site was split into three prior titles which were consolidated into the current Lot 71 DP 749690. Prior title 8360-85 occupied the western portion of the Site and was the location of the former Shell Service station. The title records date the Shell ownership of the Site from 1962 until 1985 which correlates with the historical aerial imagery. The other two prior titles occupied the eastern section of the Site. From review of the historical titles and it appears that portion of the Site was used for office and commercial based activities until at least 1961.