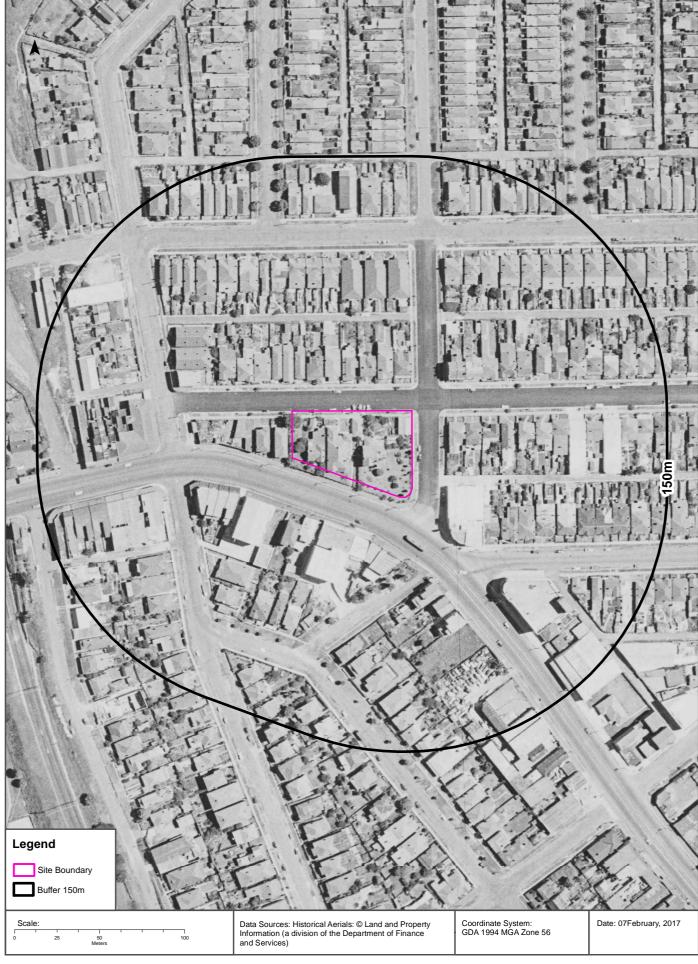

## 4.1 Historical Aerial Photographs

Available historical aerial photographs for the Site and surrounding area from 1943 through to 2016 were obtained from the NSW Land and Property Information (LPI) while aerial imagery from 2017 onwards were obtained from Nearmaps<sup>TM</sup>. Copies of the aerial photographs referenced above are included in Appendix A and in Appendix B.

Note that the photographs taken prior to 1970 were 'black and white' and photographs from and including 1982 onwards were 'colour'. The aerial photograph review was conducted to assess the general history of the development of the Site and surrounding properties (within approximately 150 m). Some of these photographs were taken from relatively high altitudes (generally resulting in photographic scales of more than 1:16,000) and hence the level of detail that can be interpreted for the Site is limited. Information derived from historical aerial photography is described in chronological order in Table 2 below.

**Table 2: Aerial Photograph Review** 

| Year | Description of Immediate Site                                                                                                                                                                                                 | Description of Surrounding Area                                                                                                                                                                                                                                                                                                                                                                 |
|------|-------------------------------------------------------------------------------------------------------------------------------------------------------------------------------------------------------------------------------|-------------------------------------------------------------------------------------------------------------------------------------------------------------------------------------------------------------------------------------------------------------------------------------------------------------------------------------------------------------------------------------------------|
| 1943 | In 1943, the Site appears to be occupied by three residential properties, with some gardens also visible. The eastern most property has a smaller building, possibly a shed, located in the north eastern corner of the Site. | The surrounding area appears to be predominantly occupied by residential properties. There are some larger buildings, inferred commercial, located 150 m to the south east of the Site.  The North Shore railway line is located approximately 180 m to the west. Vacant land is located approximately 30 m to the south west.  The Pacific Highway runs along the southern border of the Site. |
| 1956 | The Site appears similar to that shown in the 1943 aerial image.                                                                                                                                                              | There are some changes noted in the surrounding area with the construction of                                                                                                                                                                                                                                                                                                                   |

| Year | Description of Immediate Site                                                                                                                                                        | Description of Surrounding Area                                                                                                                                                                                                                                                                                                                             |
|------|--------------------------------------------------------------------------------------------------------------------------------------------------------------------------------------|-------------------------------------------------------------------------------------------------------------------------------------------------------------------------------------------------------------------------------------------------------------------------------------------------------------------------------------------------------------|
|      |                                                                                                                                                                                      | several larger buildings. The vacant land located 30 m to the south west is now occupied by a larger building, inferred commercial.  A larger building has also been constructed on a site located 15 m to the east. The residential buildings present at this location in 1943 have been demolished.                                                       |
| 1961 | The 1961 imagery show a large building had been constructed on the eastern half of the Site with several smaller buildings occupying the western half, possibly the service station. | Redevelopment has occurred directly to the north of the Site with the residential property demolished and a larger building, inferred commercial, constructed in its place. The row of mainly residential properties located directly opposite to the east of the Site appears to have been redeveloped, with several larger buildings occupying this land. |
| 1965 | The Site appears similar to that shown in the 1961 aerial image.                                                                                                                     | The surrounding area appears to have an increased number of commercial/light industrial type buildings in the surrounding area.                                                                                                                                                                                                                             |
| 1970 | The Site appears to be similar to that shown in 1965.                                                                                                                                | The surrounding area appears to have undergone further development with more commercial/industrial type buildings constructed in all directions of the Site. This is particularly evident to the north and east of the Site.                                                                                                                                |
| 1982 | The Site appears to be similar to that shown in 1970 with the features on the western half of the Site consistent with canopies on a service station Site.                           | The surrounding area appears to have an increased number of commercial/industrial type buildings, particularly to the north of the Site.  The property directly to the north has changed with a larger multi-storey building constructed, with similar construction to the west along Pacific Highway.                                                      |
| 1991 | The 1991 image shows that the Site has been redeveloped into the present day office block.                                                                                           | There is no significant change to the surrounding area when compared to the 1982 aerial image.                                                                                                                                                                                                                                                              |
| 2002 | The Site appears similar to that shown in the 1991 aerial imagery.                                                                                                                   | There is no significant change to the surrounding area when compared to the 1991 aerial image. The property located 30 m to the south west of the Site, on the corner of Pacific Highway, appears to be undergoing redevelopment.                                                                                                                           |
| 2009 | The Site appears similar to that shown in the 2002 aerial imagery.                                                                                                                   | There is no significant change to the surrounding area from the 2002 aerial image except for the presence of several taller buildings to the west (close to St Leonard's railway station). The property located 30 m to the south west has been redeveloped as a multi-storey building.                                                                     |

| Year            | Description of Immediate Site                                      | Description of Surrounding Area                                                                                                                                                                                                                                                                               |
|-----------------|--------------------------------------------------------------------|---------------------------------------------------------------------------------------------------------------------------------------------------------------------------------------------------------------------------------------------------------------------------------------------------------------|
| 2014            | The Site appears similar to that shown in the 2009 aerial imagery. | The buildings directly to the north, across Atchison Street, have been demolished and redevelopment is in progress. In the surrounding area there is no other significant changes when compared with the 2009 photograph.                                                                                     |
| 2016            | The Site appears similar to that shown in the 2014 aerial imagery. | A large multi-storey building has been constructed to the north, on the land directly opposite the Site. There are no other significant changes noted in the surrounding area.                                                                                                                                |
| 2017            | The Site appears similar to that shown in the 2016 aerial imagery. | The buildings directly to the south (500 Pacific Highway and south east (488 Pacific Highway) (across the Pacific Highway) had been demolished with construction activities observed. The remainder of the surrounding area appears similar to that shown in the 2016 aerial imagery.                         |
| 2018            | The Site appears similar to that shown in the 2017 aerial imagery  | Construction had commenced on the 488 Pacific Highway site. A land parcel between the railway line and Christie Street further to the south west of the Site had been demolished. Structures to the south east of the site had been demolished as part of preparation works for the Crows Nest Metro station. |
| 2019 to<br>2021 | The Site appears similar to that shown in the 2018 aerial imagery  | Works appeared to continue at the 488 and 500 Pacific Highway, Crows Nest Metro station and Christie Street sites. The remainder of the surrounding area appears similar to that shown in the 2018 aerial imagery.                                                                                            |