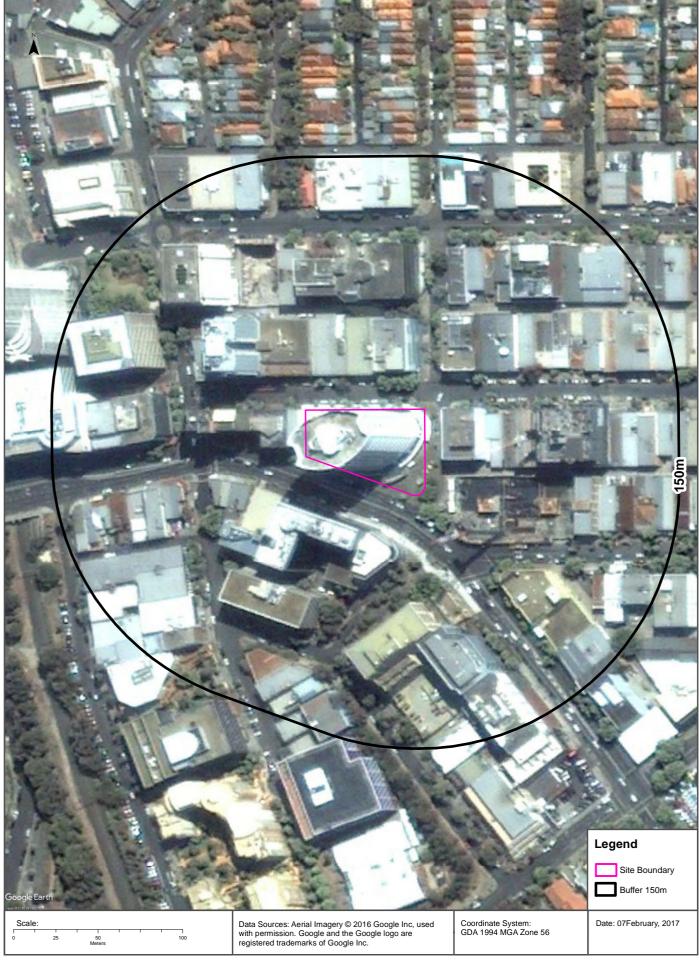

A Site location plan<sup>1</sup> is presented in Figure 1.

Figure 1: Site Area

## 2.1 Site Location and Setting

Site location and setting details are provided in Table 1. A Site location plan is presented in Figure 1.

**Table 1: Summary of Site Details** 

| Item                               | Description                                                                                                                                                                                                                                                                                                                                                                                                                                                                                                        |
|------------------------------------|--------------------------------------------------------------------------------------------------------------------------------------------------------------------------------------------------------------------------------------------------------------------------------------------------------------------------------------------------------------------------------------------------------------------------------------------------------------------------------------------------------------------|
| Site Identifier                    | 601 Pacific Highway                                                                                                                                                                                                                                                                                                                                                                                                                                                                                                |
| Address                            | 601 Pacific Highway, St Leonards, NSW 2065                                                                                                                                                                                                                                                                                                                                                                                                                                                                         |
| Approximate Site Area              | Approximately 2,800 m <sup>2</sup> . Refer to Figure 1.                                                                                                                                                                                                                                                                                                                                                                                                                                                            |
| Legal Description                  | Lot 71 in Deposited Plan 749690                                                                                                                                                                                                                                                                                                                                                                                                                                                                                    |
| Council                            | North Sydney                                                                                                                                                                                                                                                                                                                                                                                                                                                                                                       |
| Zoning                             | B3 – Commercial Core                                                                                                                                                                                                                                                                                                                                                                                                                                                                                               |
| Current Site occupier and Site use | The Site is currently occupied by office and retail space as well as basement car parking. The main tenant for this building is IBM.                                                                                                                                                                                                                                                                                                                                                                               |
| Site features and configuration    | The building currently holds 13 levels of office space, two retail areas and a basement car park for 158 spaces. The main office block occupies the eastern portion of the Site with open space between it and the main entrance to the underground car parking in the western portion. There is also a café located adjacent to the underground car park entrance. The open space is characterised by limited vegetation in dedicated areas and brick paving which is set approximately 2.0 m above street level. |
| Adjacent Land Use                  | North: Atchison Street, then commercial buildings, then a residential area further to the north.  South: Pacific Highway, then commercial properties.  East: Mitchell Street, then commercial properties.  West: Commercial buildings then St Leonards train station, then Royal North Shore Hospital.                                                                                                                                                                                                             |
| Surrounding Land Use               | The wider surrounding area is characterised by a mixture of commercial premises and residential housing. Commercial premises surround the Site and extent further to the east, south east and south. Residential properties are located approximately 200 m to the north and east.                                                                                                                                                                                                                                 |
| Sensitive receptors                | <ul> <li>Childcare centre located approximately 260 m to the west of the Site;</li> <li>Childcare centre located approximately 185 m to the south west of the Site;</li> <li>Gore Hill Park is located approximately 400 m to the west of the</li> </ul>                                                                                                                                                                                                                                                           |
|                                    | Site;  Oyster Cove, which runs into Sydney Harbour, is located approximately 1.8 km to the south of the Site.                                                                                                                                                                                                                                                                                                                                                                                                      |

Note that the photographs taken prior to 1970 were 'black and white' and photographs from and including 1982 onwards were 'colour'. The aerial photograph review was conducted to assess the general history of the development of the Site and surrounding properties (within approximately 150 m). Some of these photographs were taken from relatively high altitudes (generally resulting in photographic scales of more than 1:16,000) and hence the level of detail that can be interpreted for the Site is limited. Information derived from historical aerial photography is described in chronological order in Table 2 below.