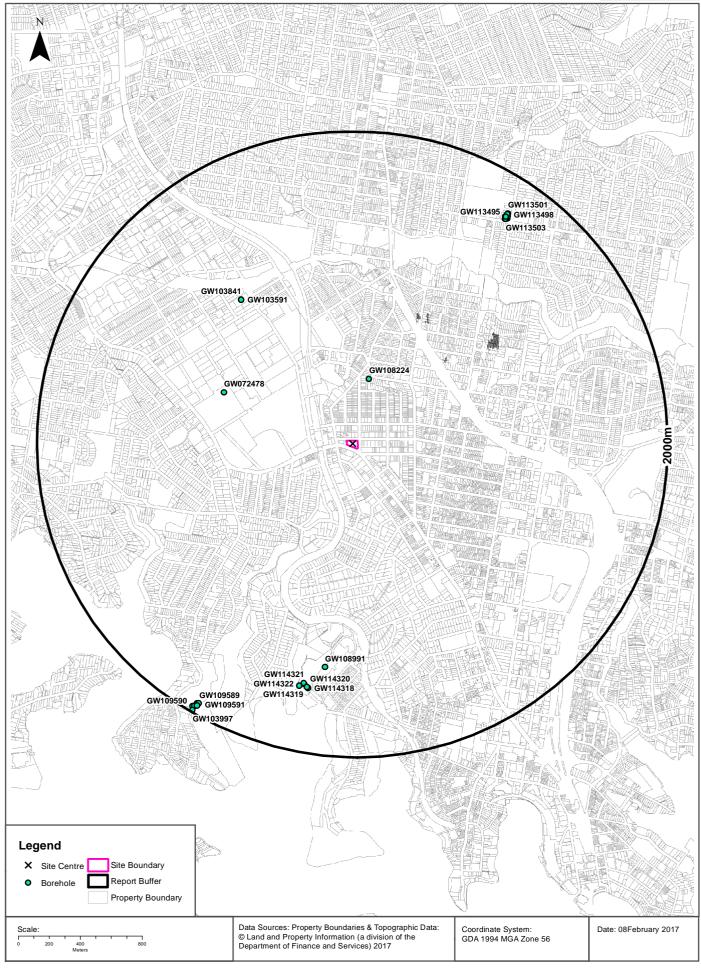

Based on a review of the ASRIS website, there is no known potential ASS located within close proximity to the Site.

Based on the groundwater bore search performed in 2018 there is one well within 500 m of the Site. The groundwater well is located approximately 400 m to the north and was drilled to a total depth of 132 m into sandstone bedrock with limited soil profile encountered. Standing water level (SWL) was observed at 35.0 m below ground level (mbgl). The review identified that there are several other groundwater bores located within

2.0 km of the Site and further details are provided in Appendix A. A review of the records held by Water NSW in March 2021 did not identify any new wells within 500 m of the Site (Appendix B)

Given the limited number of bores in close proximity to the Site it is not possible to infer an accurate groundwater flow direction model. However, based on the topography of the surrounding area of the Site, it is considered likely that groundwater flow direction would be to the south west or south, generally towards Sydney Harbour, although this is not confirmed.